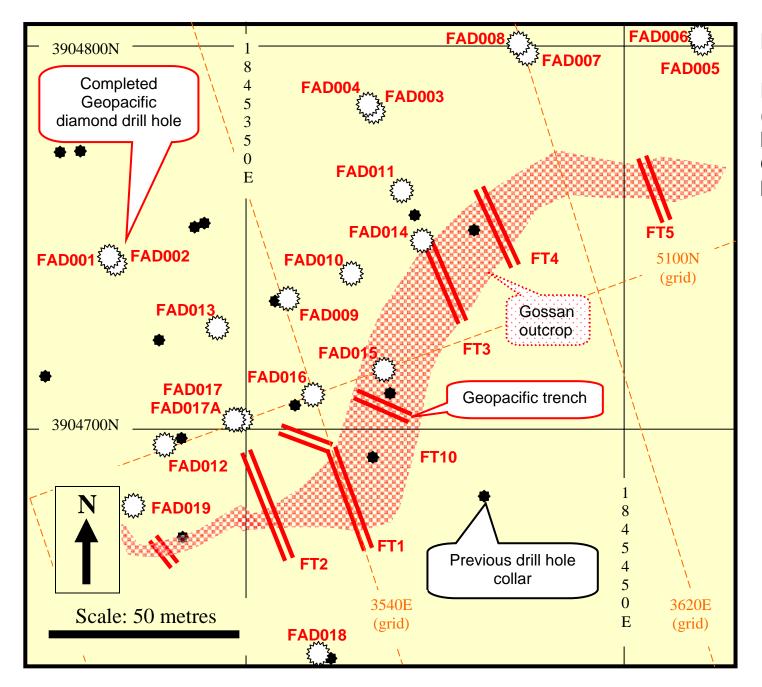

Exploration Drilling Services Pty Ltd completed the diamond drill testing of the eastern portion of Geopacific's Faddy's Gold Deposit and six trenches (Figure 1) have been completed and sampled over outcropping gossan above the drilled area (Figure 2).

Assay data returned from FAD001 contains 77.5 – 95.0m (17.5 metres) of 4.60g/t Au (including 80.5 – 81.0m of 73.2g/t Au) and these results were reported on 18 September 2008. Data for the remaining mineralisation in FAD001 as well as the other nineteen completed drill holes (FAD002-20) are expected during the next few weeks. Channel samples collected from trenches located across the outcropping gossanous zone (Figure 1) have also been despatched for gold assay.

The trenches (FT1-5 and FT10) were prepared across outcropping gossan which represents the weathered surface outcrop of a portion of the mineralisation. Previous surface sampling of outcropping gossan has been limited although surface rock chip samples with over 14g/t Au have been reported during exploration by other companies.

The drilling and trenching programme tests near surface potential for an open cut resource over approximately 150m strike length of the north east portion of the Faddy's Gold Deposit which has an Inferred Resource of 920,000t of 4.9g/t gold.

# Figure 2

Faddy's Gold Deposit (eastern end) showing locations of completed Geopacific diamond drill holes and trenches.