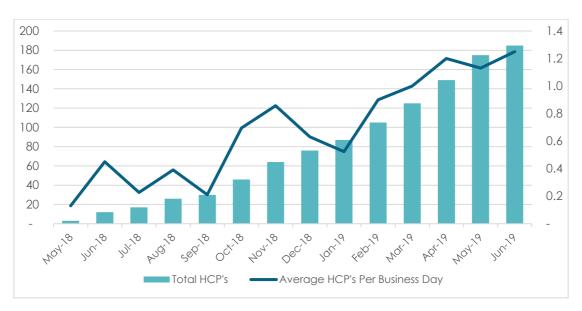

**Chart 1: Patient Growth** 

In addition to Althea passing the 1,000-patient mark and 227 patients in a single month, there are now 185 Australian Healthcare Professionals ('HCPs') who have prescribed Althea's products. The Company expects to increase the number of Althea prescribers to 200, by month's end.