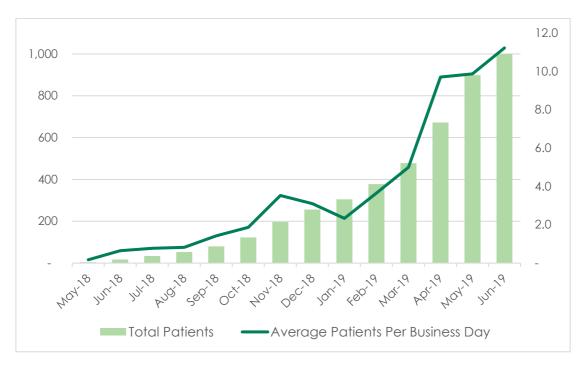

The Company is excited to announce that it has achieved the 1,000-patient milestone, a more than 53% increase on the 651 patients reported on 29 April 2019.

Althea welcomed 227 new patients in the month of May, and the Company is now averaging more than 11 new patients per business day. The milestone was achieved five months ahead of the Company's previously stated goal of having its products prescribed to 1,000 patients by November 2019 [ASX Announcement: November 2, 2018].

**Chart 1: Patient Growth** 

In addition to Althea passing the 1,000-patient mark and 227 patients in a single month, there are now 185 Australian Healthcare Professionals ('HCPs') who have prescribed Althea's products. The Company expects to increase the number of Althea prescribers to 200, by month's end.