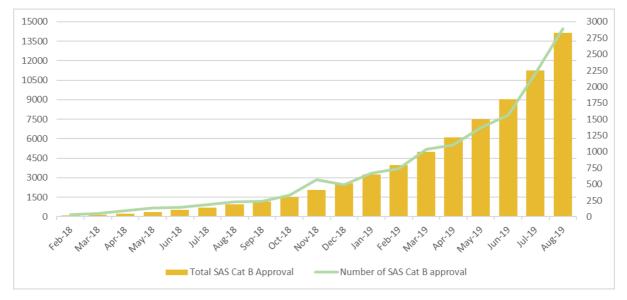

#### Chart 3: SAS B Growth

#### MEDICINAL CANNABIS APPLICATIONS ON THE RISE

Althea's growth follows the increase in Therapeutic Good Administration ('**TGA**') Special Access Scheme Category B ('**SAS B**') applications in Australia. The Australian medicinal cannabis market increased at its highest rate so far in August, adding 2,893 TGA SAS B approvals.