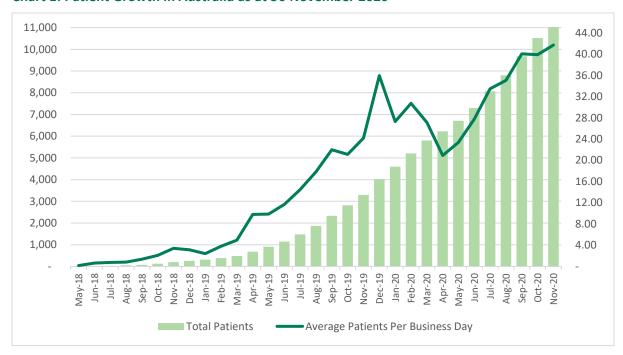

#### Average number of new patients and new HCPs at an all-time high

Althea Australia recorded its highest average number of new patients and new HCPs per business day in November, being 41.71 and 2.24, respectively.

Althea Group Holdings Limited | ABN 78 626 966 943

A. Level 37, 360 Elizabeth Street, Melbourne, 3000, Victoria, Australia

E. info@althea.life **P.** 1300 70 20 20

W. althea.life

Chart 1: Patient Growth in Australia as at 30 November 2020