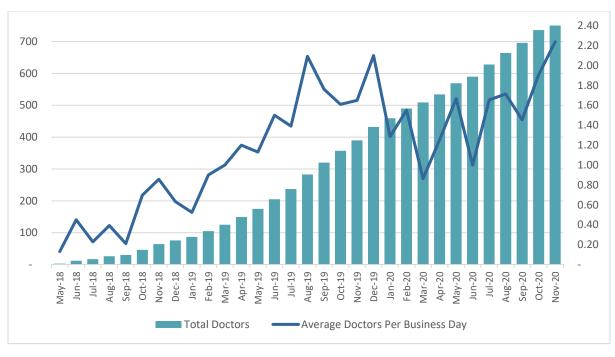

#### Average number of new patients and new HCPs at an all-time high

Althea Australia recorded its highest average number of new patients and new HCPs per business day in November, being 41.71 and 2.24, respectively.

Chart 2: HCP Growth in Australia as at 30 November 2020

-ENDS-

Althea Group Holdings Limited | ABN 78 626 966 943

A. Level 37, 360 Elizabeth Street, Melbourne, 3000, Victoria, Australia

E. info@althea.life