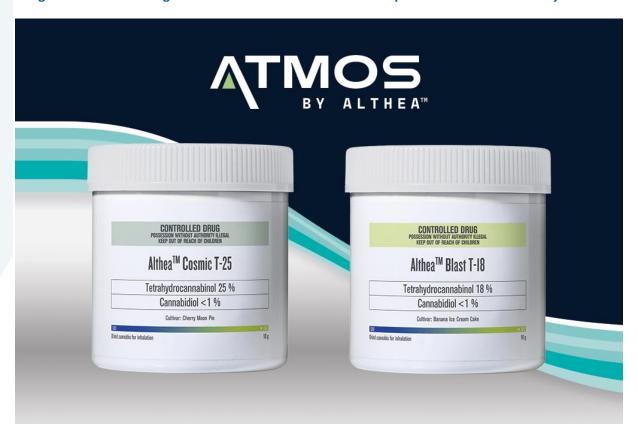

#### Althea<sup>™</sup> Cosmic T-25

Originating from Wedding Pie x Grape Pie, this indica hybrid strain is known for its earthy, herbal, vanilla cake-like aroma, and is 25% THC.

### Althea<sup>™</sup> Blast T-18

Originating from Banana OG x Ice Cream Cake, this indica hybrid strain is known for its sweet and cake-like, banana aroma, and is 18% THC.

Atmos by Althea<sup>TM</sup> medical cannabis dried flower products will be available as a 10 g pack. Althea plans to release additional products in partnership with Rocket Factory in the coming months, also under the new  $Atmos\ by\ Althea^{TM}$  range.

Image: Althea's new range of medicinal cannabis dried flower products is called *Atmos by Althea™* 

AGH CEO, Joshua Fegan said: "The launch of Atmos by Althea™ marks a significant milestone for Althea as we redefine the standard for medicinal cannabis dried flower products with our new Althea™ Cosmic T-25 and Althea™ Blast T-18 offerings. These products set a new benchmark in the industry by delivering consistently high-quality, premium medicinal cannabis dried flowers at a competitive price point for patients. This initiative embodies the Company's commitment to evolving the industry, empowering healthcare professionals, and alleviating patient burdens, firmly positioning Althea at the forefront of innovation and excellence."