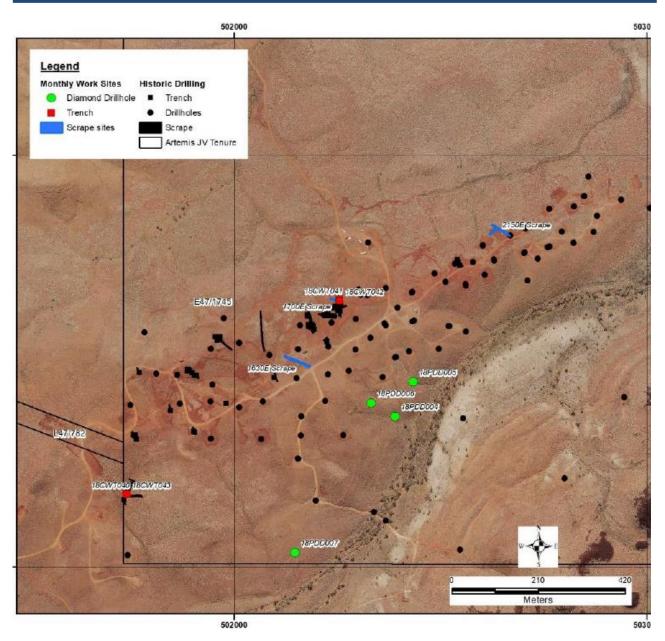

In addition, seven diamond drillholes (Figure 4) for a total of 360.98m were drilled between August-October 2018. The core is being logged for use in a 'mine sequence' for Purdy's Reward. Holes 18PDD001, 18PDD002 and 18PDD005 intersected approximately 12m of conglomerate and sands, while 18PDD003 intersected the conglomerate unit much deeper, believed to be due to a steep dipping fault. Unfortunately, 18PDD004, 18PDD006, and 18PDD007 did not intersect conglomerate.

# ASX AND MEDIA RELEASE ASX: ARV | OTCQB: ARTFF | Frankfurt: ATY

Figure 4: Bulk Sampling and drill hole location at Purdy's Reward