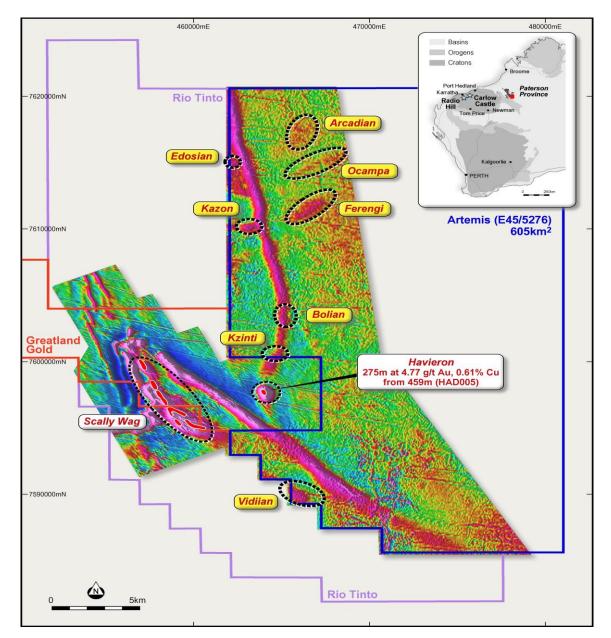

Concurrently Artemis has moved rapidly on its newly acquired Pilbara exploration licence application over  $\approx 600 \text{km}^2$  in the Paterson Ranges with the first magnetic survey flown by the company identifying eight (8) new targets to the north and south of the Havieron Prospect (**refer Figure 1**). Artemis expects this tenement to granted in Quarter 1, 2019.

Figure 1: Artemis Armada Prospect in the Paterson Ranges

With respect to the restart of the Radio Hill operations, the refurbishment remains ≈80% complete with a decision to complete these works contingent upon Artemis receiving outstanding tails storage facility (TSF3) approvals and resource development and metallurgical programmes defining economically recoverable resources that supports a final investment decision.

It has provided high quality data for our geophysical consultants, Southern Geoscience to process. The survey has identified eight (8) targets within a 22 km radius of the Havieron Prospect with these targets arbitrarily ranked on magnetic signature/structural character (Figure 1 above).

The next step at Armada is to complete a gravity survey. This is scheduled for completion in early February 2019. The company expects E45/5276 (**Figure 2**) to be granted in Quarter 1, 2019.

Figure 2: Regional Location Map – Paterson Ranges, Pilbara Region, Western Australia