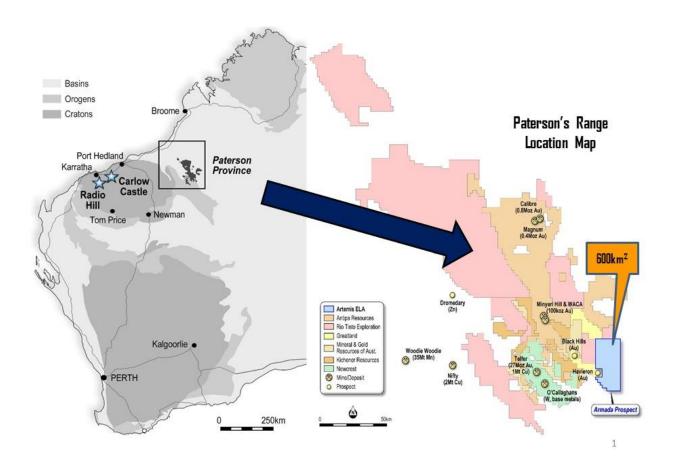

The next step at Armada is to complete a gravity survey. This is scheduled for completion in early February 2019. The company expects E45/5276 (**Figure 2**) to be granted in Quarter 1, 2019.

Figure 2: Regional Location Map – Paterson Ranges, Pilbara Region, Western Australia