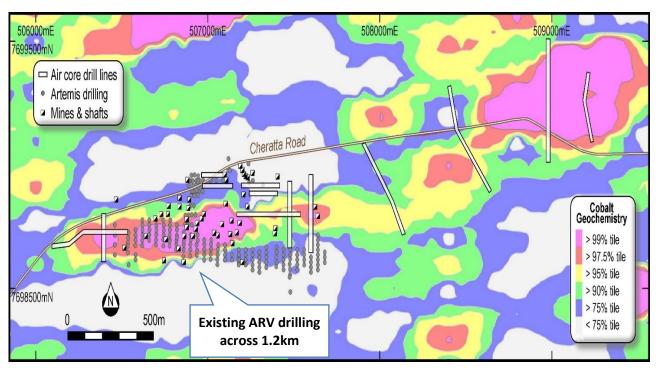

### Drilling Recommences at Carlow Castle

Artemis recommenced air core drilling at Carlow Castle in late December 2019. This short programme of  $\approx$ 5,000m is targeting definition of strike extensions outside the existing drilling (**Figure 7**). Data from this programme will be used to plan the next round of resource development and extensional reverse circulation (RC) and diamond drilling, scheduled for the first quarter of 2019.

Figure 7: Extensional Air Core Programme at Carlow Castle – air core lines in white