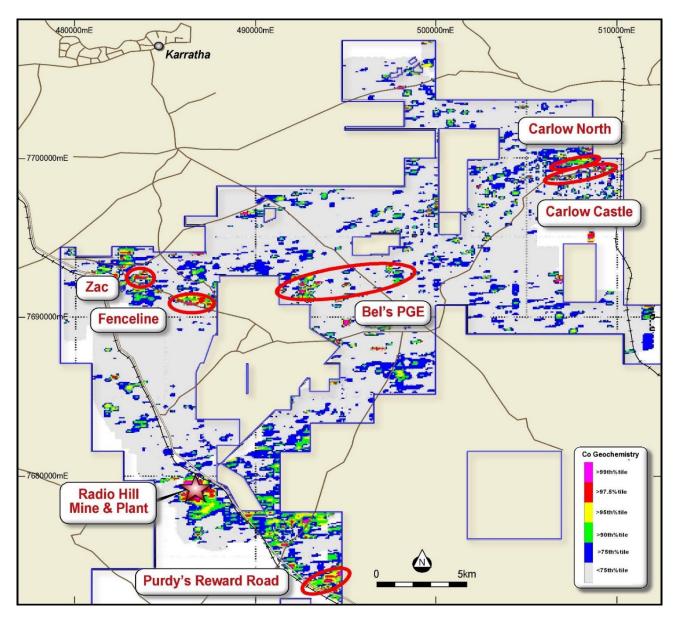

## Carlow Castle Au-Co-Cu Project (100% Artemis)

Consolidation of historic and newly acquired geochemical data by Artemis has seen the regional cobalt prospectivity of the tenure increase (refer ASX announcement 29<sup>th</sup> October 2018). This work supports the company's view that Carlow Castle may be the most advanced of our cobalt opportunities but is not the only cobalt occurrence within our tenure. **Figure 6** identifies the broader cobalt opportunities within Artemis West Pilbara tenure.

## Figure 6: Cobalt Prospectivity identified by Cobalt Geochemical sampling