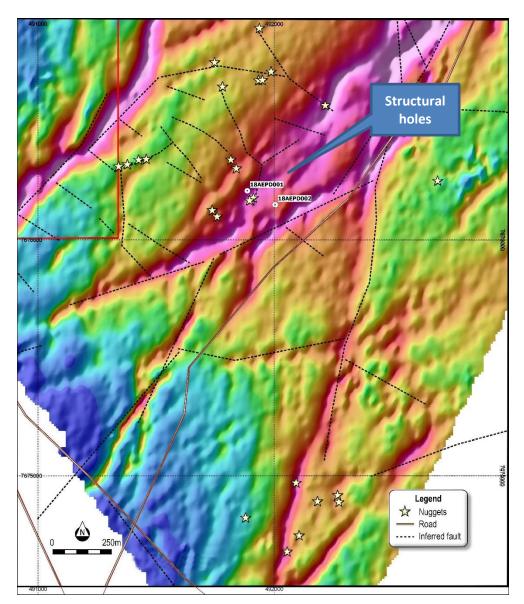

### 47 Patch Gold Prospect

Bulk sampling and testing were continued throughout the year at 47K Patch. Based upon handheld GPS surveying of disturbed areas, a total of 14,500m<sup>2</sup> has been examined and detected, virtually all of which is within the drainage system. Interpretation of satellite imagery (**Figure 3**) shows this drainage to be strongly controlled by minor faults/joints within the host stratigraphy.

Figure 3: 47K Patch Drainage, Structure and Sampling Map

A total of 8,188g of >5mm gold nuggets have been recovered from near surface. Generally, the nuggets recovered display a more rounded character than those derived from Purdy's Reward, suggesting a higher energy, more aggressive deposition environment.

This general coarseness of the nuggets recovered encourages the company to believe the source is within close proximity.

Two short diamond structural drill holes were completed during the quarter in accessible areas to determine the stratigraphy of the area, both holes were found to have collared directly in Pilbara Supergroup basement. Both holes intersected anomalous gold values derived from thin <5mm thick quartz carbonate pyrite veins within brecciated andesite.

Subsequently a Sub-Audio-Magnetic (SAM) survey was completed over the 47 Patch area defining multiple large features within the basement which are interpreted to be significant structural corridors. A program of RC drilling is being reviewed to test these features during 2019 and pending results Artemis will review the proposed mining lease area.