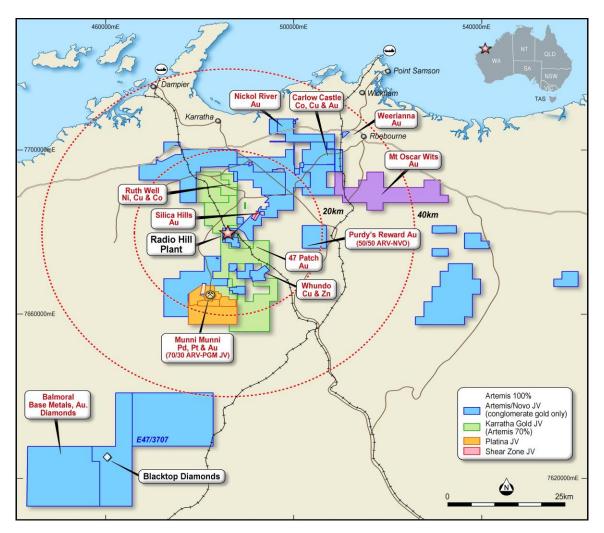

## 2.0 RESOURCE DEVELOPMENT

During 2018 Artemis completed over 33,000m of drilling across eight of its prospects (Figure 5). The objective was to prioritise and determine which targets could support long term operations at the Radio Hill operation.

Resource updates on the Whundo Cu-Zn, Weeriana Au and Radio Hill Ni-Cu Projects were released to the market during the period (summarised below – refer to ASX releases for full details) with the Carlow Castle Au-Cu-Co Project and the Whundo Cu-Zn being the largest resources defined to date.

Each require additional resource development and geometallurgical studies with a resource and metallurgical update pending for Carlow Castle in February 2019.

Figure 5: Artemis West Pilbara Asset Map