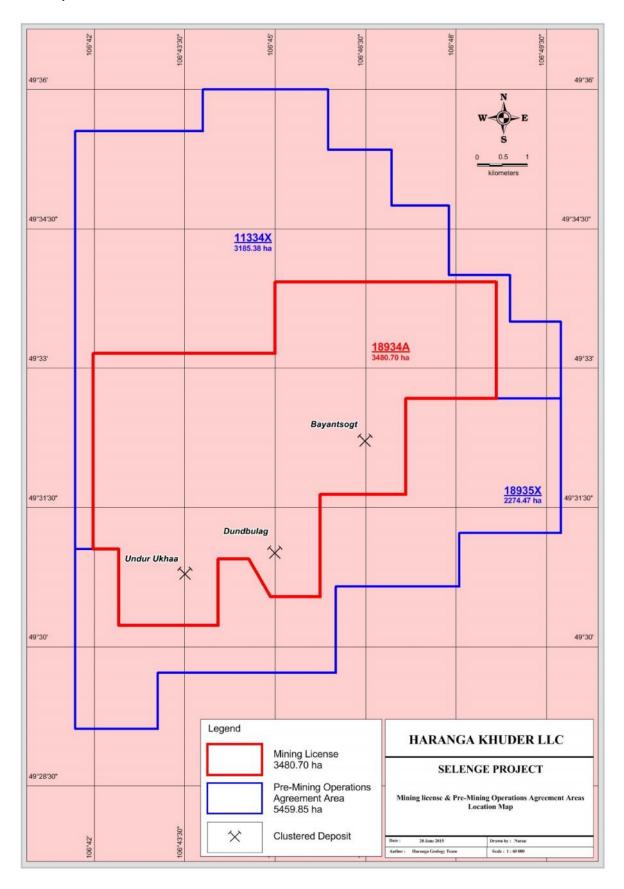

# **Grant of Mining License**

Haranga Resources Limited ("the Company") is extremely pleased to announce that its 80% owned subsidiary Haranga Khuder LLC, which holds the Mineral Exploration Licenses and Pre-Mining Operations Agreement for its Selenge Project in Mongolia, has been granted a Mining License (#18934A) by the Mineral Resources Authority of Mongolia. The license area covers 3,480.70 hectares.

The Mining license is valid for 30 years until 19 June 2045. Pursuant to the Minerals Law of Mongolia, the Company can apply to have the license extended up to 2 additional terms of 20 years each.

As a result of granting of the mining license, the area covered by Exploration License (#11334X) has been split and a new exploration license (#18935X) granted. As such, the Company now holds a total of 5,459.85 hectares that remain valid under the status of the Pre-Mining Operations Agreement as shown in the Figure 1 and Appendix 1.

The remaining 5 tenements (being #11335X, 11337X, 11338X, 17245X and 17467X as listed at Appendix 1) remain unchanged.

Yours faithfully,

Marshall Cooper Chairman

Figure 1 - A new Mining license and remaining Pre-Mining Operations agreement area

# **Location map**