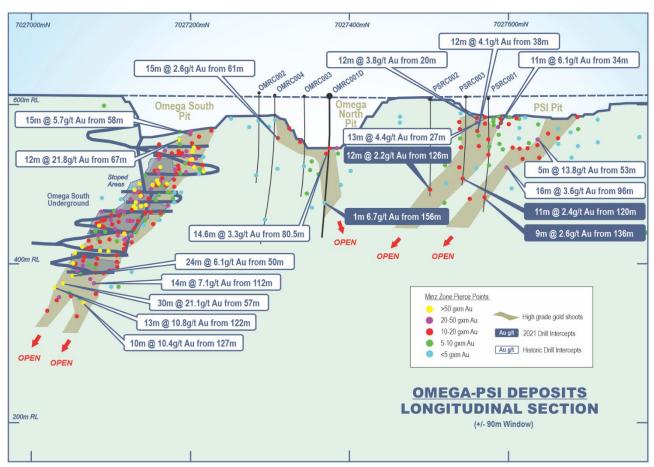

# **PSI and Omega North Prospects**

The PSI and Omega North prospects are located 44 kilometres north of the old Gidgee mill and have been mined previously by open cut methods. The initial RC program at PSI returned significant gold intercepts: 9m @ 2.6g/t Au from 136m including 3m @ 4.0 g/t au from 136m (PSRC001), 12m @ 2.2g/t Au from 126m including 4m @ 3.5g/t Au from 127m (PSRC002) and 11m @ 2.4g/t Au from 120m including 2m @ 8.8g/t Au from 128m (PSRC003), confirming previous consistent gold grade and widths to primary mineralisation and extending previously interpreted south plunging gold lodes beneath the PSI pit (Figures 13 and 14)<sup>22</sup>.

Figure 12: Omega-PSI prospects long section showing drill intercept pierce points coloured by gold gram x metres<sup>23</sup>, historic open pits, underground infrastructure, interpreted high-grade ore shoots (gold), and 2021 diamond and RC intercepts labelled (blue).

RC drilling at Omega North returned a best result of 11m @ 0.4g/t Au from 30m including 1m @ 2.2g/t Au from 35m from OMRC004. Results from the Omega North RC pre-collared diamond hole (OMRC001D) returned 1m @ 6.67g/t Au from 156m. The diamond hole steepened significantly and intercepted the Banded Iron Formation (BIF) host rock well below the intended target RL. 3D modelling of the BIF and mineralised quartz veins at Omega is planned prior to designing the next drill program.

Additional drilling is required along strike to the south of the current drilling at PSI and at depth beneath the Omega South underground workings. There is no MRE for this area and a maiden MRE for PSI is expected to be completed during Q2 2022.

<sup>&</sup>lt;sup>22</sup> Refer to Horizon Gold Ltd ASX Announcement titled "Further robust gold intercepts returned from PSI and Specimen Well" dated 15 February 2022, CP L.Ryan.

<sup>&</sup>lt;sup>23</sup> Refer to Horizon Gold Ltd ASX announcement titled "Gum Creek Geological Review" dated 15 February 2021. CPs L.Ryan, M.Gunther, D.Archer.