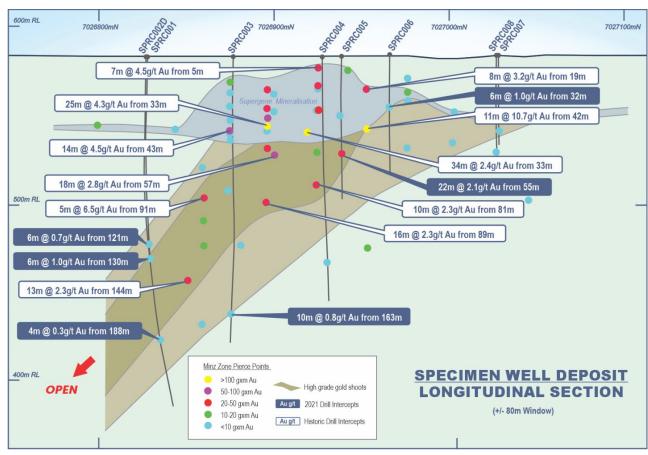

# **Specimen Well Prospect**

The Specimen Well prospect is located 44 kilometres north of the historic Gidgee mill and has not been mined previously. The current Mineral Resource Estimate for the Specimen Well deposit is **0.4Mt @ 2.0g/t Au for 23,000oz** (Table A). The initial RC program has confirmed broad, shallow, high grade gold mineralisation at the prospect, returning **22m @ 2.1g/t Au from 55m** including **14m @ 3.0g/t Au from 56m** (SPRC005) up plunge of previous significant gold intercepts (Figure 15), and **11m @ 1.6g/t Au from 47m** including **4m @ 3.9g/t Au from 52m** (SPRC010) approximately 400m along strike to the north of the Specimen Well resource area<sup>25</sup>. SPRC010 is in a sparsely drilled area that requires follow-up drilling.

Assay results for the Specimen Well RC pre-collared diamond hole (SPRC002D) were disappointing and did not return any significant intercepts >2 gram x metres. Geological logging and diamond core

<sup>&</sup>lt;sup>24</sup> Refer to Horizon Gold Ltd ASX announcements titled "Gum Creek Geological Review" dated 15 February 2021. CPs L.Ryan, M.Gunther, D.Archer, and "Quarterly Activities Report for the Period Ended 30 September 2017". dated 30 October 2017. CP J.Hicks.

<sup>&</sup>lt;sup>25</sup> Refer to Horizon Gold Ltd ASX Announcement titled "Further robust gold intercepts returned from PSI and Specimen Well" dated 15 February 2022, CP L.Ryan.

structural measurements are being used to review the current geological model and further define controls on the plunging high grade gold mineralisation.

Additional RC drilling is warranted along strike to the north of the Specimen Well resource area where previous wide spaced aircore and RC drilling has encountered consistent shallow gold mineralisation over a 700 metre strike.

Figure 14: Specimen Well Prospect long section<sup>26</sup> showing mineralised envelopes, and 2021 diamond and RC drill intercepts labelled (blue).