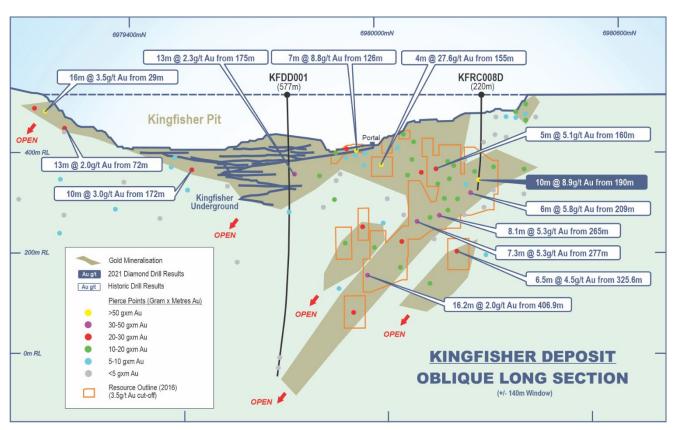

# Kingfisher

The Kingfisher deposit lies approximately 3.5 kilometres south of the historic Gidgee mill. The current Kingfisher inferred MRE of **391,000t** @ **6.1g/t for 77,000oz** gold (Table A) occurs within two southwest-dipping continuous, planar gold lodes (East and West lodes) within a 60m wide, 1.2 kilometre long zone of intense shearing that remains open to the north, south and at depth.

One pre-collared diamond hole (KFRC008D) was drilled to a depth of 220m (100m of core) and a second hole (KFDD001) was drilled from surface to a depth of 577m (Figure 5). Significant gold intercepts were returned from both East and West lodes in KFRC008D including 10m @ 8.9g/t Au from 190m including 3m @ 15.4g/t Au from 191m (East Lode), and 10.6m @ 1.9g/t Au from 121.4m (West Lode)<sup>4</sup>. The results highlight the potential for additional relatively shallow high grade ounces to be added to the existing Kingfisher resource.

Both lodes were also intercepted in KFDD001, however mineralisation was encountered far deeper in the hole than expected, and was marginal to the interpreted position of the plunging shoots returning only 2m @ 2.1g/t Au from 537m (West Lode) and 4m @ 0.8g/t Au from 558m (East Lode) <sup>5</sup>. Fault breccia zones intercepted immediately above the west lode suggests gold mineralisation has been offset at depth. More detailed structural logging of the Kingfisher diamond core is planned.

Figure 5: Kingfisher Prospect long section showing historic and 2021 gold intercept gram x metre pierce points (west lode) with >25 GxM intercepts labelled<sup>6</sup>, current resource outline, historical open pit, and interpreted high-grade ore shoots.