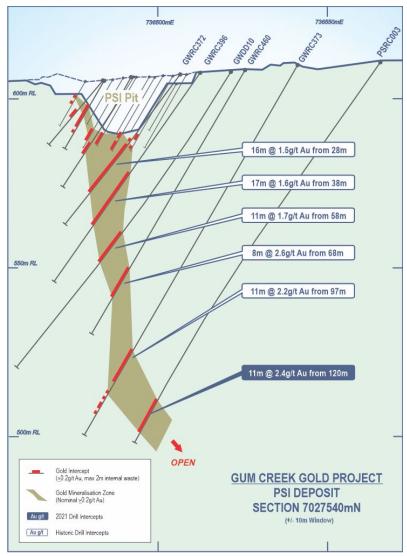

# **PSI and Omega North Prospects**

The PSI and Omega North prospects are located 44 kilometres north of the old Gidgee mill and have been mined previously by open cut methods. The initial RC program at PSI returned significant gold intercepts: 9m @ 2.6g/t Au from 136m including 3m @ 4.0 g/t au from 136m (PSRC001), 12m @ 2.2g/t Au from 126m including 4m @ 3.5g/t Au from 127m (PSRC002) and 11m @ 2.4g/t Au from 120m including 2m @ 8.8g/t Au from 128m (PSRC003), confirming previous consistent gold grade and widths to primary mineralisation and extending previously interpreted south plunging gold lodes beneath the PSI pit (Figures 13 and 14)<sup>22</sup>.

Figure 13: PSI Prospect cross section showing mineralised envelope, >18 GxM previous intercepts<sup>24</sup>, and 2021 RC drill intercept (labelled blue).

Assay results for the Specimen Well RC pre-collared diamond hole (SPRC002D) were disappointing and did not return any significant intercepts >2 gram x metres. Geological logging and diamond core

<sup>&</sup>lt;sup>24</sup> Refer to Horizon Gold Ltd ASX announcements titled "Gum Creek Geological Review" dated 15 February 2021. CPs L.Ryan, M.Gunther, D.Archer, and "Quarterly Activities Report for the Period Ended 30 September 2017". dated 30 October 2017. CP J.Hicks.