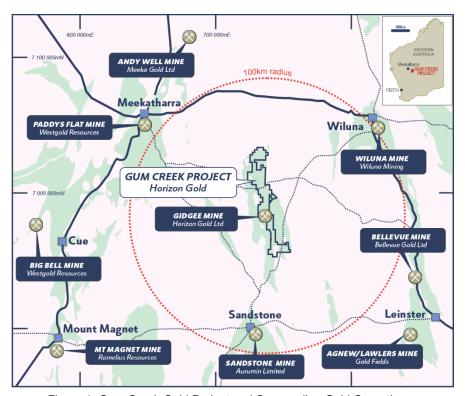

Figure 2: Gum Creek Gold Project tenement plan showing current mineral resources and exploration targets over regional geology.