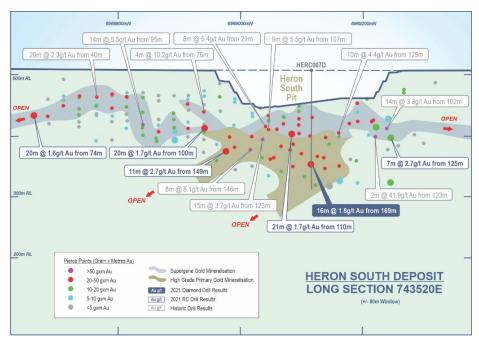

#### **Heron South**

The Heron South deposit is located 15km south-southeast of the historic Gidgee mill and has previously been mined by open cut methods. The current Mineral Resource Estimate (MRE) for the Heron South deposit is **1.14Mt** @ **2.2g/t Au for 80,000oz** (Table A).

Assay results from one pre-collared diamond hole (HERC007D) drilled to a depth of 225.1 metres at Heron South returned **16m @ 1.8g/t Au from 169m** including **6m @ 3.6g/t Au from 175m** from an interpreted south plunging high grade gold shoot that remains open to the south (Figures 7 and 8)<sup>9</sup>.

Gold mineralisation at Heron South is located within shallow flat lying supergene zones, and within interpreted moderate south plunging gold shoots in a bifurcating east dipping shear zone.

Additional shallow drilling is required along strike to the north and south of the deposit and at depth down plunge of the main gold shoot. A revised MRE for Heron South is currently being completed.

Figure 6: Left - Heron South Prospect drill hole collar plan coloured by maximum downhole gold with all 2021 drilling intercepts >14 gram x metres labelled (larger dots for 2021 drilling) and mineralised envelope. Right - Heron South Prospect cross section showing mineralised envelope, 2021 diamond drill intercept (blue text) and historic drill intercepts (grey text)<sup>10</sup>.

Figure 7: Heron South Prospect long section showing gold intercept GxM pierce points with historic intercepts (>40 GxM labelled)<sup>11</sup> and 2021 drill intercepts (>18 GxM labelled), supergene mineralisation and interpreted primary high-grade ore shoots