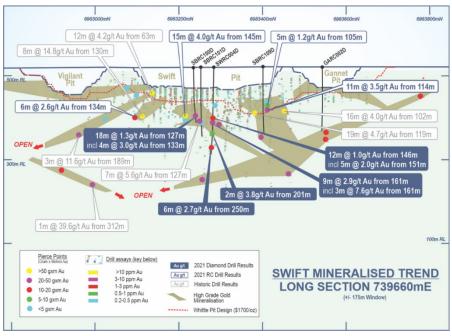

#### **Swift Mineralised Trend**

The Swift Mineral Resource is located 1.2km east of the historic Gidgee mill. The current MRE for the Swan and Swift open cut deposit is **4.2Mt @ 2.4g/t Au for 323,000oz**. The current MRE for the Swift underground deposit is **0.18Mt @ 5.9g/t Au for 35,000oz** (Table A).

Four pre-collared diamond holes were drilled for a total of 290.6 metres beneath the Swift open pit (Figures 9 & 10). A number of significant intercepts were returned including 12:

- 9m @ 2.9g/t Au from 161m including 3m @ 7.6g/t Au from 161m (SWRC004D)
- 6m @ 2.7g/t Au from 250m including 4m @ 3.8g/t Au from 251m (SWRC004D)
- **12m @ 1.0g/t Au from 146m** including **5m @ 2.0g/t Au from 151m** (SWRC004D)
- 18m @ 1.3g/t Au from 127m including 4m @ 3.0g/t Au from 133m (SBRC100D)

The drilling has confirmed the locations of previously interpreted high-grade plunging gold shoots, and the presence of broad zones of potentially open pit gold mineralisation in the Swift resource area. Additional infill and extension RC drilling in the Swift area is required, and an updated MRE for the area is planned.

Figure 9: Swift long section showing all recent diamond intercepts (> 7 GxM)<sup>14</sup> and RC intercepts<sup>15</sup> (>15 GxM), historic drill intercepts<sup>16</sup> (>34 GxM), interpreted high grade gold shoots, A\$1700/oz Whittle pit design and existing open pits.