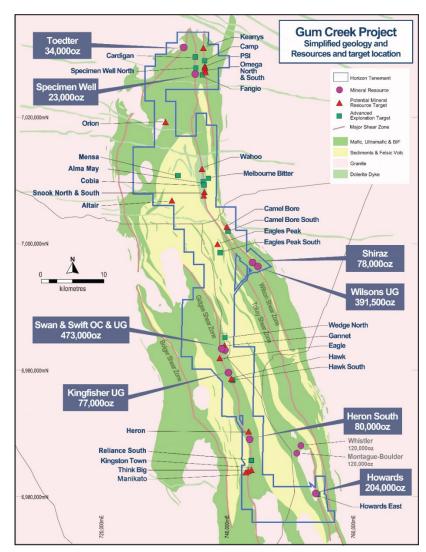

# Snook

The Snook deposit is located 24km north of the historic Gidgee mill and has previously been mined by open cut methods from the Snook North and Snook South pits. Several significant gold intercepts were returned from initial diamond drilling (2 diamond tails for 192m) targeting high-grade plunging gold shoots beneath both pits including 1:

- **25m @ 4.3g/t Au from 151m** including **8m @ 11.8g/t Au from 157m** (SKRC010D)
- **26m @ 1.5g/t Au from 180m** including **7m @ 2.1g/t Au from 197m** (SKRC010D)
- 36m @ 1.6g/t Au from 133m including 7m @ 3.5g/t Au from 155m (SKRC002D)

The diamond drilling confirmed the potential for additional significant gold grades and intercept widths at depth beneath the Snook North and South pits, and also highlighted the potential for north plunging high grade gold mineralisation at Snook North, in addition to the south plunging lodes (Figure 3).

<sup>&</sup>lt;sup>1</sup> Refer to Horizon Gold Ltd ASX Announcement titled "Outstanding gold intercepts returned from Gum Creek Diamond Drilling" dated 15 March 2022, CP L.Ryan.

Figure 3: Snook Prospect long section showing interpreted plunging high-grade ore shoots, all historic pierce points >40 Au GxM labelled (i.e. average intercept Grade (g/t Au) multiplied by downhole intercept width in Metres), 2021 RC intercepts<sup>2</sup> and diamond core intercepts >35 Au GxM labelled<sup>3</sup>.