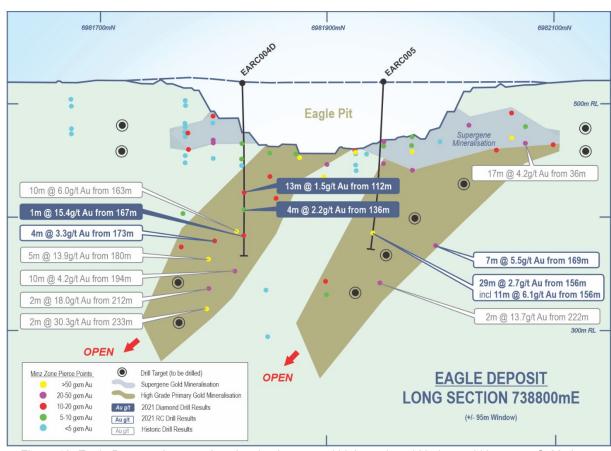

# **Eagle Prospect**

The Eagle Prospect is located just 1.4km south of the Gidgee mill. Gold mineralisation has a strike length of ~350m and is associated with carbonate-sericite-pyrite altered amygdaloidal basalt located within the steeply west dipping Gidgee Shear Zone.

Assays from an RC extension to EARC005 returned 29m @ 2.7g/t Au from 156m including 11m @ 6.1g/t Au from 156m from the northern interpreted south plunging gold shoot, and assays from the pre-collared diamond hole (EARC004D) returned 13m @ 1.5g/t Au from 112m including 6m @ 2.9g/t Au from 112m from the southern interpreted south plunging gold shoot (Figures 9 and 11)<sup>17</sup>. Both recent intercepts support the previous interpretation of steep south plunging high-grade ore shoots that extend beneath the partially mined supergene mineralisation.

The deposit retains excellent potential for defining shallow open cut and deeper underground resources beyond the current open pit, and additional drilling down plunge and along strike to the north and south of the Eagle pit is warranted.

Resource estimation work has commenced. The Eagle mineralisation is not in the current Gum Creek Gold Project MRE.

Figure 10: Eagle Prospect long section showing interpreted high-grade gold lodes, gold intercept GxM pierce points, Horizon diamond and RC drill intercepts 18, historic drill intercepts >25 GxM that remain open at depth (labelled) 19 and proposed drill targets.