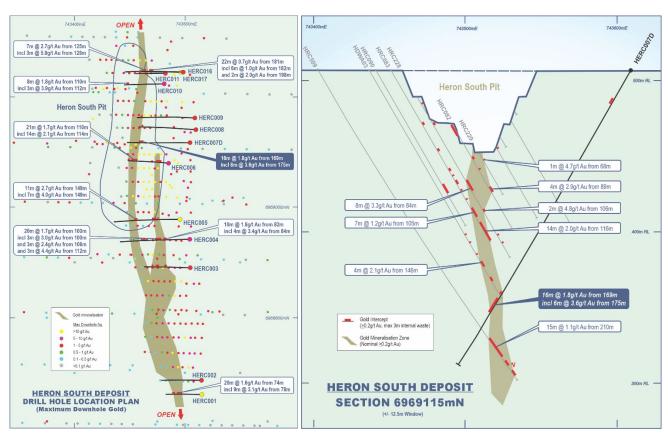

#### **Heron South**

The Heron South deposit is located 15km south-southeast of the historic Gidgee mill and has previously been mined by open cut methods. The current Mineral Resource Estimate (MRE) for the Heron South deposit is **1.14Mt** @ **2.2g/t Au for 80,000oz** (Table A).

Assay results from one pre-collared diamond hole (HERC007D) drilled to a depth of 225.1 metres at Heron South returned **16m @ 1.8g/t Au from 169m** including **6m @ 3.6g/t Au from 175m** from an interpreted south plunging high grade gold shoot that remains open to the south (Figures 7 and 8)<sup>9</sup>.

Gold mineralisation at Heron South is located within shallow flat lying supergene zones, and within interpreted moderate south plunging gold shoots in a bifurcating east dipping shear zone.

Additional shallow drilling is required along strike to the north and south of the deposit and at depth down plunge of the main gold shoot. A revised MRE for Heron South is currently being completed.

Figure 6: Left - Heron South Prospect drill hole collar plan coloured by maximum downhole gold with all 2021 drilling intercepts >14 gram x metres labelled (larger dots for 2021 drilling) and mineralised envelope. Right - Heron South Prospect cross section showing mineralised envelope, 2021 diamond drill intercept (blue text) and historic drill intercepts (grey text)<sup>10</sup>.

Figure 7: Heron South Prospect long section showing gold intercept GxM pierce points with historic intercepts (>40 GxM labelled)<sup>11</sup> and 2021 drill intercepts (>18 GxM labelled), supergene mineralisation and interpreted primary high-grade ore shoots