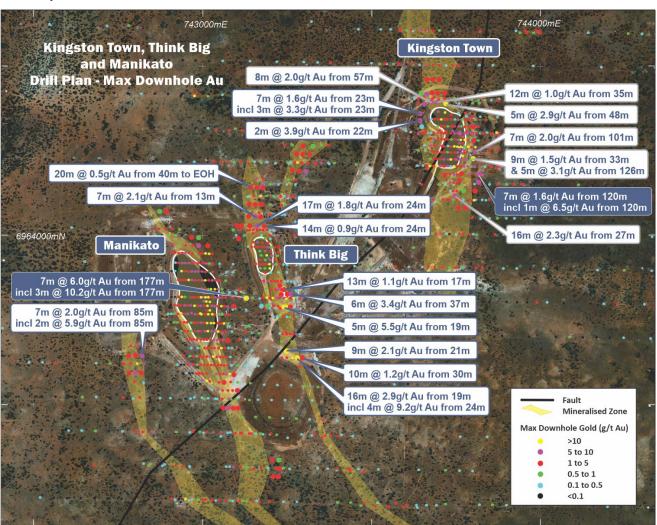

# **Manikato and Kingston Town**

The Manikato and Kingston Town deposits are located 20km south of the historic Gidgee mill and have previously been mined by open cut methods. Significant gold intercepts were returned from initial diamond drilling (2 diamond tails for 137.1m) targeting shallow east dipping shear zones beneath both pits, including 7m @ 6.0g/t Au from 177m including 3m @ 10.2g/t Au from 177m (MNRC021D) and 7m @ 1.6g/t Au from 120m including 1m @ 6.5g/t Au from 120m (KTRC020D) (Figure 6)<sup>7</sup>.

The Manikato, Kingston Town and Think Big prospects (collectively referred to as the Wyooda Area) contains five zones of potentially open pittable gold mineralisation with a combined strike of over 4.5km. Additional drilling is required along strike to the south of the Manikato pit and along strike to the north and south of the Kingston Town and Think Big pits.

Resource estimation work has commenced on the Wyooda prospects. There are no mineral resources currently estimated for this area.

Figure 5: Wyooda Area (Kingston Town - Think Big - Manikato prospects) drill hole collar plan coloured by maximum downhole gold (larger dots for recent drilling), gold mineralisation (shaded gold), recent diamond drilling intercepts labelled blue, and all Horizon 2021 RC intercepts<sup>8</sup> >10 GxM labelled.