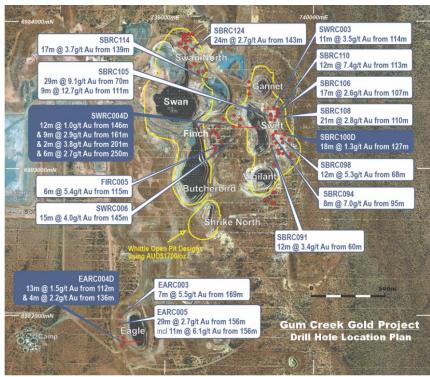

# **Manikato and Kingston Town**

The Manikato and Kingston Town deposits are located 20km south of the historic Gidgee mill and have previously been mined by open cut methods. Significant gold intercepts were returned from initial diamond drilling (2 diamond tails for 137.1m) targeting shallow east dipping shear zones beneath both pits, including 7m @ 6.0g/t Au from 177m including 3m @ 10.2g/t Au from 177m (MNRC021D) and 7m @ 1.6g/t Au from 120m including 1m @ 6.5g/t Au from 120m (KTRC020D) (Figure 6)<sup>7</sup>.

The Manikato, Kingston Town and Think Big prospects (collectively referred to as the Wyooda Area) contains five zones of potentially open pittable gold mineralisation with a combined strike of over 4.5km. Additional drilling is required along strike to the south of the Manikato pit and along strike to the north and south of the Kingston Town and Think Big pits.

Resource estimation work has commenced on the Wyooda prospects. There are no mineral resources currently estimated for this area.

Figure 5: Wyooda Area (Kingston Town - Think Big - Manikato prospects) drill hole collar plan coloured by maximum downhole gold (larger dots for recent drilling), gold mineralisation (shaded gold), recent diamond drilling intercepts labelled blue, and all Horizon 2021 RC intercepts<sup>8</sup> >10 GxM labelled.

# **Eagle Prospect**

The Eagle Prospect is located just 1.4km south of the Gidgee mill. Gold mineralisation has a strike length of ~350m and is associated with carbonate-sericite-pyrite altered amygdaloidal basalt located within the steeply west dipping Gidgee Shear Zone.

Assays from an RC extension to EARC005 returned 29m @ 2.7g/t Au from 156m including 11m @ 6.1g/t Au from 156m from the northern interpreted south plunging gold shoot, and assays from the pre-collared diamond hole (EARC004D) returned 13m @ 1.5g/t Au from 112m including 6m @ 2.9g/t Au from 112m from the southern interpreted south plunging gold shoot (Figures 9 and 11)<sup>17</sup>. Both recent intercepts support the previous interpretation of steep south plunging high-grade ore shoots that extend beneath the partially mined supergene mineralisation.