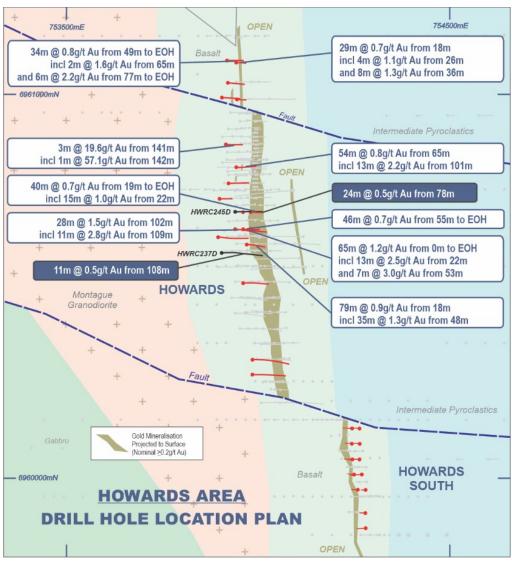

# **Howards Prospect**

The Howards deposit is located in the southern portion of the Gum Creek Greenstone Belt, 28km southeast of the historic Gidgee mill. The current MRE for the Howards deposit is 6.0Mt @ 1.1g/t Au for 204,000oz (Table A). Broad zones of potentially open pittable gold mineralisation have been defined over a continuous strike of over 1.3km, with mineralisation remaining open to the north, south and at depth within the northern, southern and central lodes (Figure 12).

The Company completed two RC pre-collared diamond holes for a total of 192.0 metres at the prospect. The drilling returned best intercepts of 11m @ 0.5g/t Au from 108m (HWRC237D) and 24m @ 0.5g/t Au from 78m (HWRC245D)<sup>20</sup>. Both holes steepened considerably and were interpreted not to have reached the proposed target depth. An updated MRE will be completed during Q2 2022.

Figure 11: Howards drill hole location plan showing gold mineralisation projected to surface, recent diamond drilling intercepts and Horizon Gold RC intercepts >20 GxM labelled<sup>21</sup>.

<sup>&</sup>lt;sup>20</sup> Refer to Horizon Gold Ltd ASX Announcement titled "Outstanding gold intercepts returned from Gum Creek Diamond Drilling" dated 15 March 2022, CP L.Ryan.

<sup>&</sup>lt;sup>21</sup> Refer to Horizon ASX Announcement titled "Wide Zones of Shallow Gold Mineralisation from Initial RC Drilling at Howards" dated 30 August 2021. CP L.Ryan.