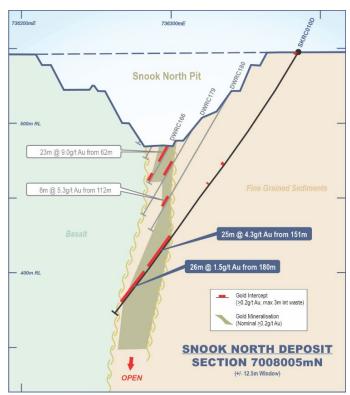

# Snook

The Snook deposit is located 24km north of the historic Gidgee mill and has previously been mined by open cut methods from the Snook North and Snook South pits. Several significant gold intercepts were returned from initial diamond drilling (2 diamond tails for 192m) targeting high-grade plunging gold shoots beneath both pits including 1:

- **25m @ 4.3g/t Au from 151m** including **8m @ 11.8g/t Au from 157m** (SKRC010D)
- **26m @ 1.5g/t Au from 180m** including **7m @ 2.1g/t Au from 197m** (SKRC010D)
- 36m @ 1.6g/t Au from 133m including 7m @ 3.5g/t Au from 155m (SKRC002D)

The diamond drilling confirmed the potential for additional significant gold grades and intercept widths at depth beneath the Snook North and South pits, and also highlighted the potential for north plunging high grade gold mineralisation at Snook North, in addition to the south plunging lodes (Figure 3).

Additional drilling is required to test the down plunge extensions of the three high-grade gold shoots at Snook. Resource estimation work has commenced. There is no MRE currently estimated for the Snook Prospect area.

Figure 4: Snook North cross section showing historic and 2021 diamond drilling intercepts (labelled).

<sup>&</sup>lt;sup>2</sup> Refer to Horizon Gold Ltd ASX Announcement titled "Significant gold intercepts returned from RC Drilling at Heron South, Snook, Camel Bore and Kingfisher" dated 18 November 2021, CP L.Ryan.