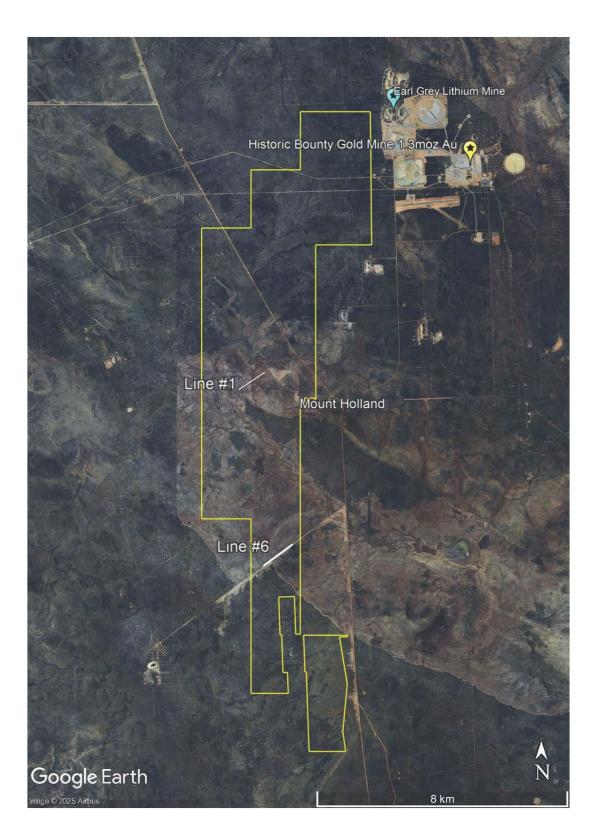

Lanthanein Resources Limited (ASX: LNR) ("Lanthanein" or the "Company") is pleased to announce the diamond drilling at the Company's Lady Grey Project at Mt Holland in WA's Yilgarn to test a modelled conductor plate under Moving Loop EM (MLEM) Survey Line #1 is now complete.

**ADDRESS** 

Level 8, 99 St Georges Terrace Perth WA 6000 **PHONE** +61 (08) 9486 4036 ABN

96 095 684 389

WEBSITE

www.lanthanein.com

Figure 1: Lady Grey Project tenement E77/2143 outline (yellow), MLEM Drill Lines (white) overlain on a Google Earth satellite photo image.