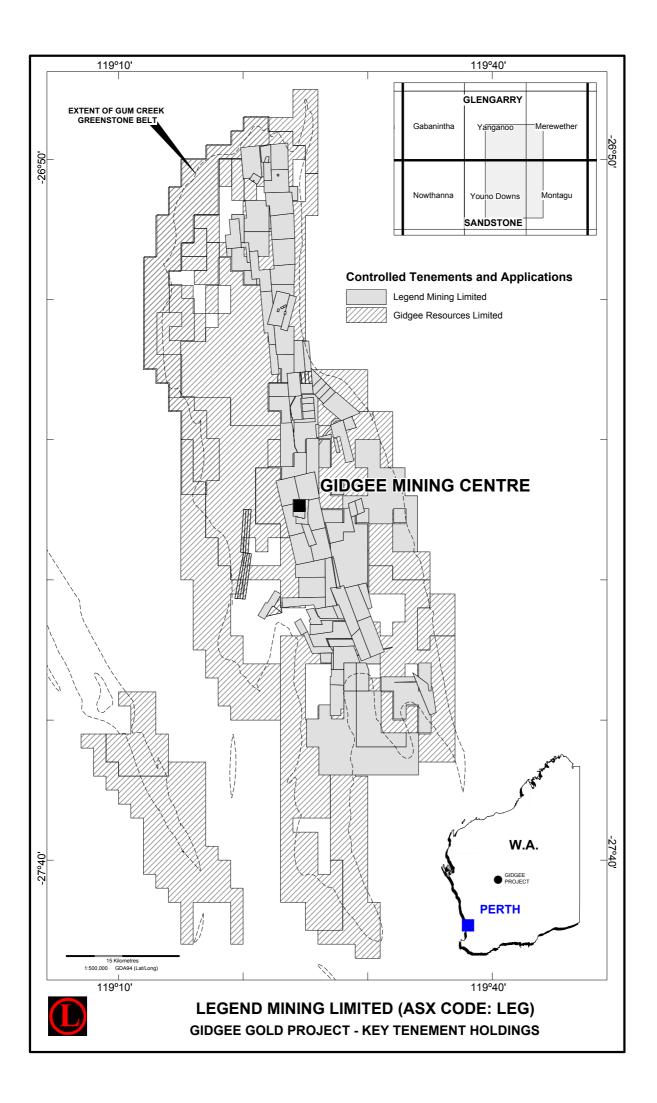

The transaction will involve Mark Creasy and his team, led by well-known geologist Dermot Ryan, becoming involved in the operations of Legend by providing the following:

- The expertise of the Creasy Group who may nominate one Board representative.
- Significant increase in exploration potential adding 2,000 square kilometres of tenements surrounding and overlapping with Legend's existing 600 square kilometres (see attached map and table). Previous exploration on Gidgee's holdings has identified many untested or shallowly drilled gold targets, including at least 34 historical gold occurrences which produced approximately 23,000 ounces.
- Control of almost all of the Gum Creek Greenstone Belt, a highly prospective geological unit which lies between Sandstone and Meekatharra and has past gold production of approximately 1.5 million ounces.
- Commencement of an aggressive drilling program to expand Legend's known resources and reserves and test the already identified targets on the combined lease holdings. During this drilling program there will be a reduction in underground mining and milling, plans for which are being drawn up and will be reported when completed.
- An investment of \$5,000,000 into Legend via a convertible note from the Creasy Group mainly to repay existing liabilities and also to provide working capital.

The Managing Director of Legend, Mr Murray McDonald, said "this merger is an exciting step in the evolution of Legend and positions Legend to advance a wide range of exploration targets with the intention of becoming a major gold explorer and producer."

Mr Mark Creasy said "the Belt is under explored and there is significant potential for discovery of further large highgrade gold deposits and base metal deposits. I am pleased to have the opportunity to work with Legend to fully explore the Belt given the strength of the combined land position, the resources and reserves and the existing infrastructure."