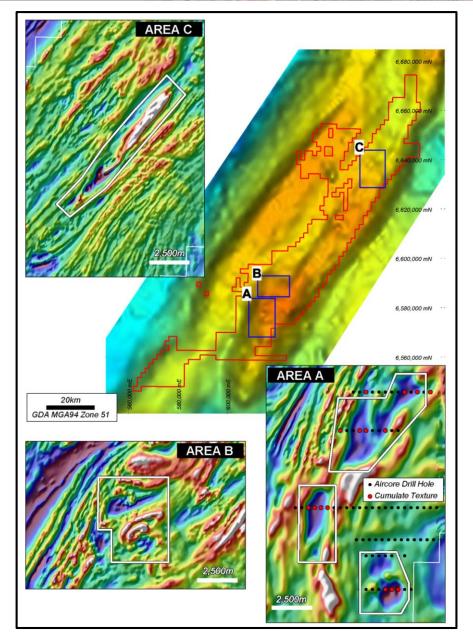

Poor weather conditions have temporarily stopped moving loop electromagnetic surveying (MLEM) with the geophysical crew currently offsite. To date, MLEM surveys have been completed over the central block of Area A, all of Area B and two thirds of Area C (Figure 2), with no significant bedrock conductors warranting follow up work identified. MLEM surveying will recommence once the weather conditions improve, with surveying planned for a further 3-4 weeks prior to a Christmas break.

Figure 1: Rockford Project Location on Regional Gravity Image

Figure 2: MLEM Target Areas A, B & C over Aeromagnetic Images