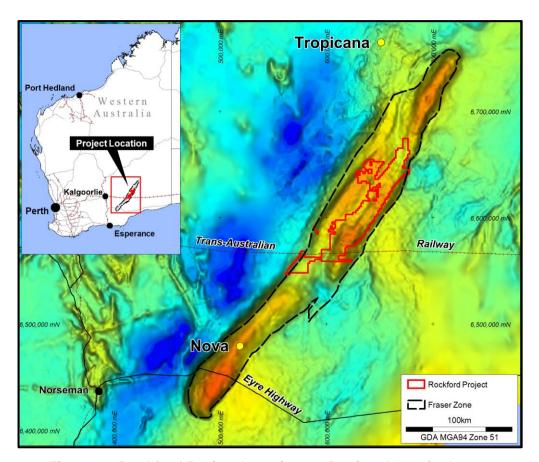

## **Rockford Project Exploration Update**

Legend Mining Limited ("Legend") hereby provides an update of recent exploration activities over its Rockford Project in the Fraser Range district of Western Australia, see Figure 1.

Figure 1: Rockford Project Location on Regional Gravity Image

Figure 2: MLEM Target Areas A, B & C over Aeromagnetic Images