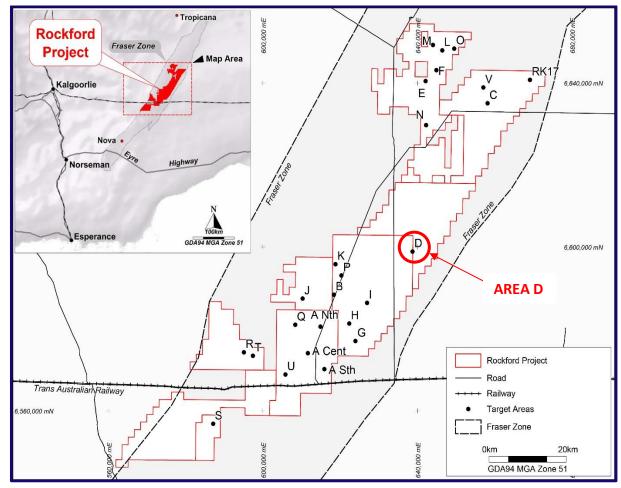

Legend Mining Limited ("Legend") is pleased to provide details of a new innovative moving loop electromagnetic survey ("MLTEM") over Area D at its Rockford Project in the Fraser Range of Western Australia (see Figures 1 & 2). The survey will cover 32km² and is expected to take 4-6 weeks to complete.

Figure 1: New MLTEM Survey - Area D

Figure 2: Rockford Project, Area D Location