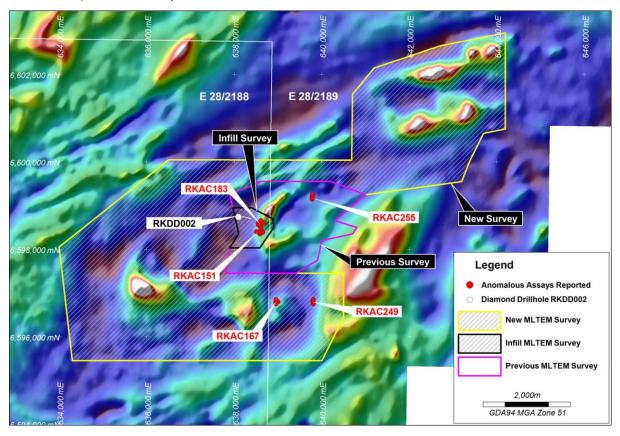

Legend Mining Limited ("Legend") is pleased to provide details of a new innovative moving loop electromagnetic survey ("MLTEM") over Area D at its Rockford Project in the Fraser Range of Western Australia (see Figures 1 & 2). The survey will cover 32km² and is expected to take 4-6 weeks to complete.

Legend Managing Director Mark Wilson said, "This survey is the first recommendation of the geophysical review conducted at Area D. The review was commissioned to integrate the anomalous nickel-copper-cobalt results from the 2018 aircore drilling programme with all known geophysical data and is ongoing. The new survey is designed to identify targets for diamond drilling in the last quarter of this year."

Figure 1: New MLTEM Survey - Area D

Figure 2: Rockford Project, Area D Location