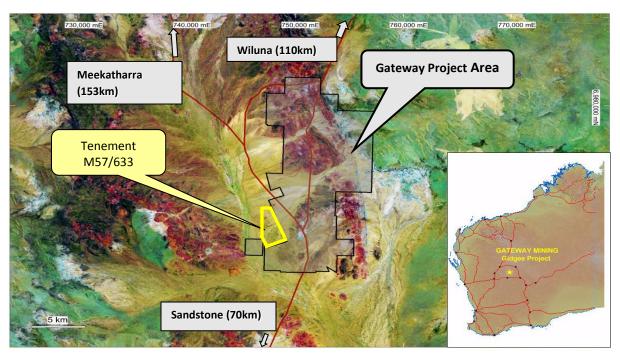

Diagram 1: Location of M57/633

The key terms of the agreement are:

- Gateway to spend a minimum of \$200,000 on the Tenement within 18 months prior to any decision to withdraw
- Gateway to spend a further \$1,000,000 on the Tenement to earn a 70% interest within a 30 month period
- Upon Gateway earning its 70% interest, Panoramic will retain a 30% interest free-carried through to successful completion of a Feasibility Study
- Gateway will be the operator of the Tenement and keep the Tenement in good standing