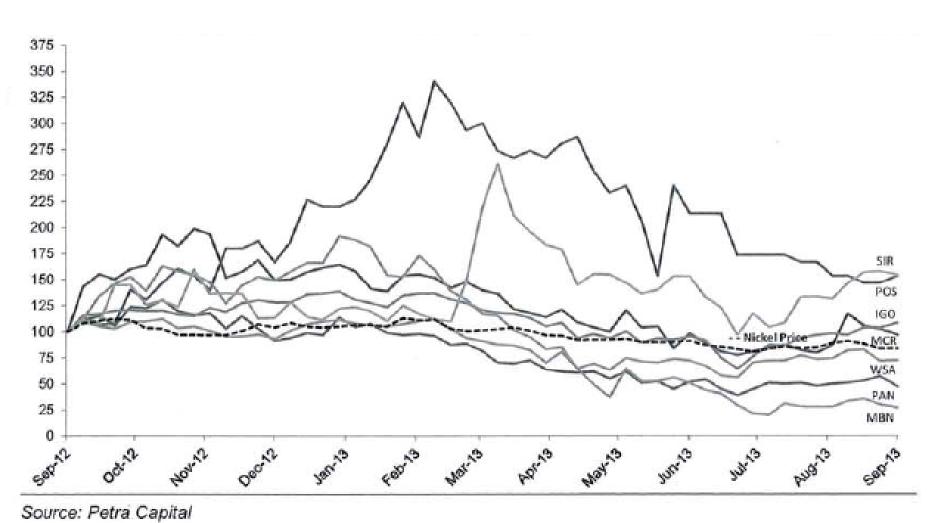

|

BBY Limited ABN 80 006 707 777

## **Share Price Performance compared to WA Nickel Peers**