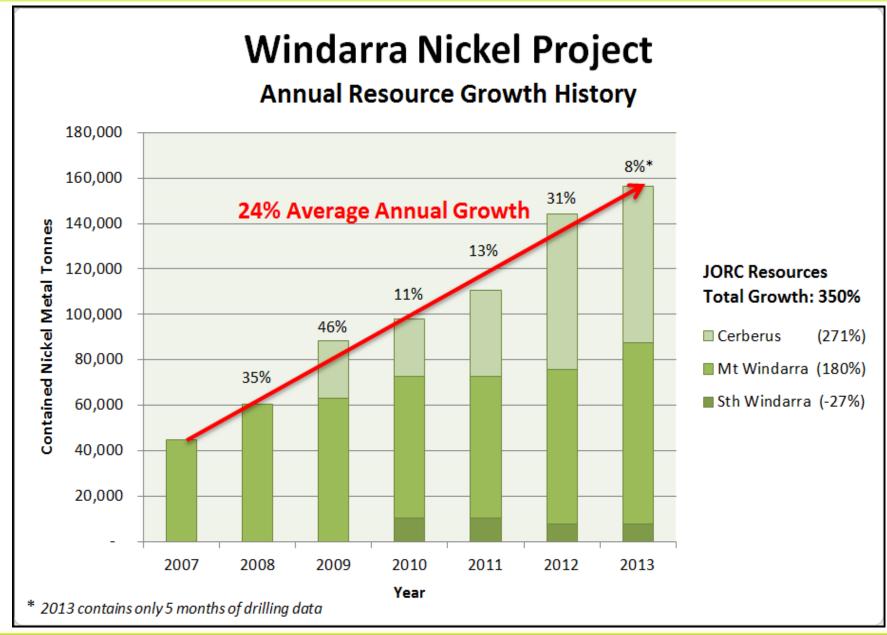

# **Recent Drilling Programme Indicates Continuing Life Extension**

## **Significant Project Blue Sky Identified**