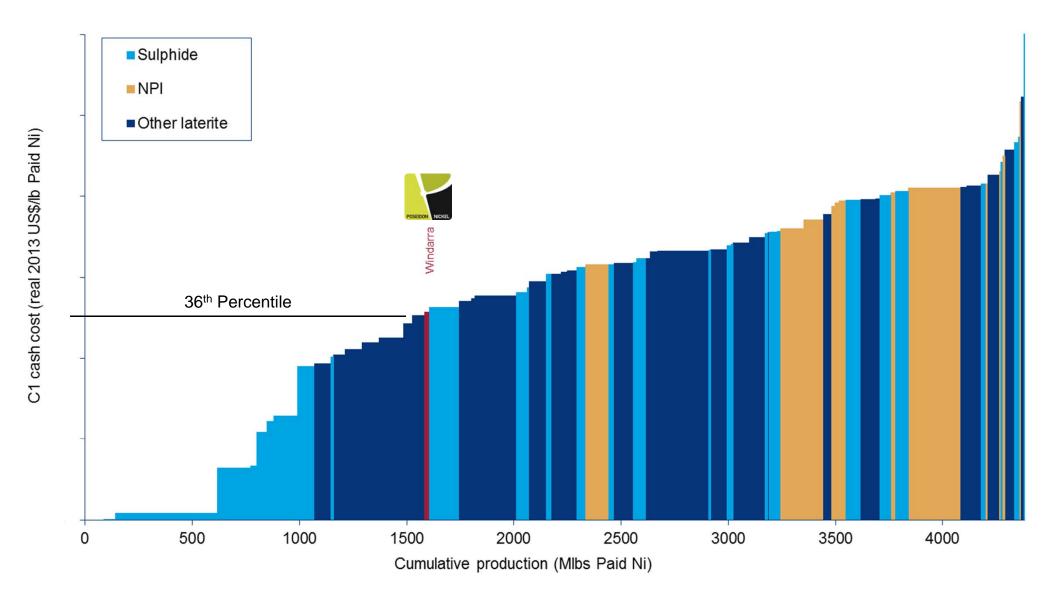

## **Low Cost**

■ Low mining cost drives low C1 cash cost of US\$3.35/lb.

Source: Wood Mackenzie May 2013