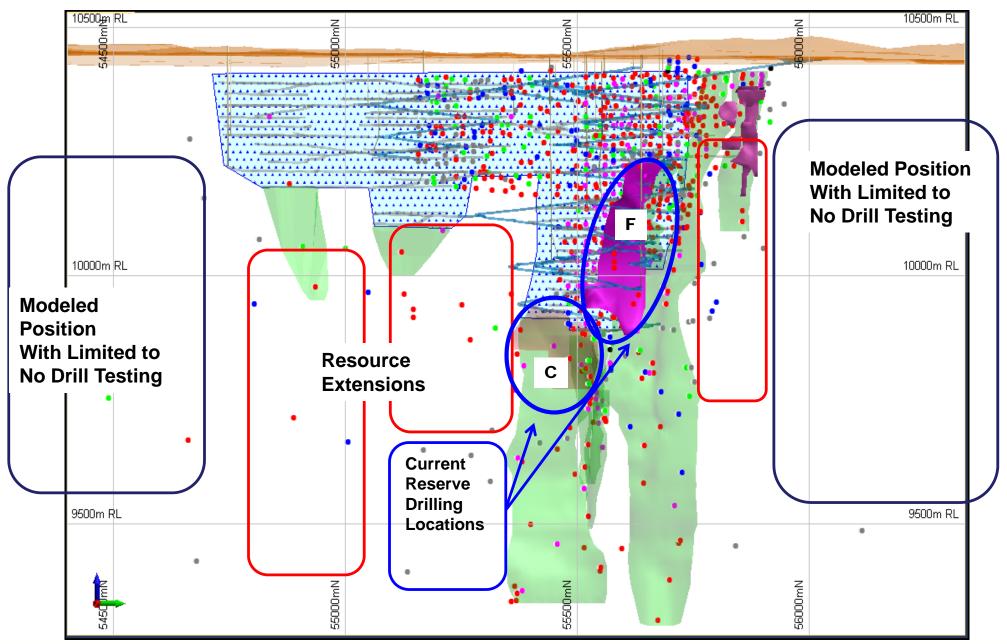

# **Recent Drilling Programme Indicates Continuing Life Extension**

## Thick, high grade intercept - 28.5m @ 3.52% Ni (WUG0046)

## **Significant Project Blue Sky Identified**

## **Exploration Upside and Near Mine Targets**