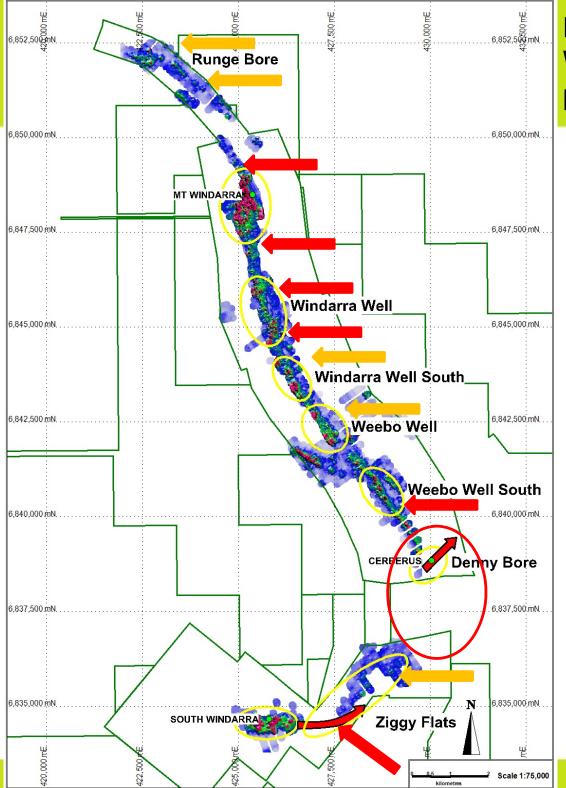

# Regional Exploration Suggests Windarra is hosted in a nickel province

POSEIDON NICKE

### **Priority 1 Targets**

- N & S of Mt Windarra
- Windarra Well
- Weebo Well South
- Denny Bore/Cerberus Area
- Ziggy Flats/Sth Windarra Extension

## **Priority 2 Targets**

- Windarra Well South
- Weebo Well Denny Bore/Cerberus Area
- Area north of Ziggy Flats
- Runge Bore