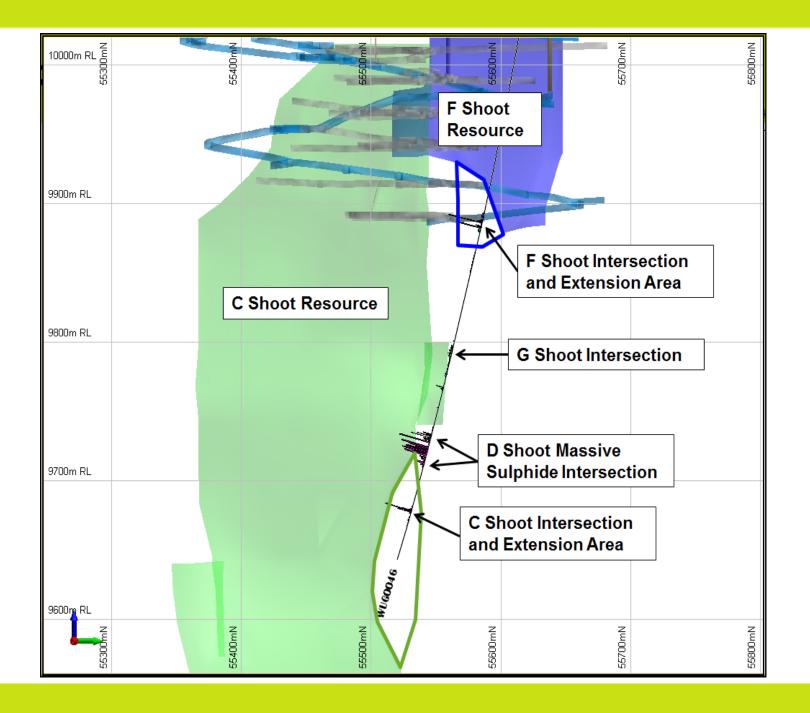

# **Recent Drilling Programme Indicates Continuing Life Extension**

## Thick, high grade intercept - 28.5m @ 3.52% Ni (WUG0046)