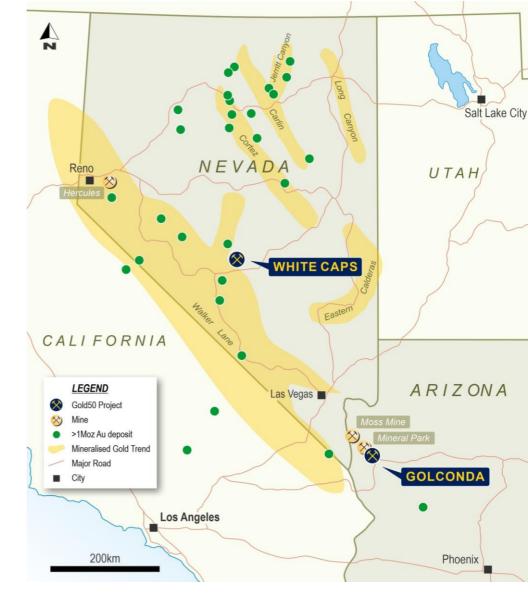

# **Nevada Projects Divestment**

- G50 has divested its non-core precious metals Broken Hills, Caisson, Spitfire and Top Gun projects (Nevada Projects)
- The divestment aligns with the Company's strategy to focus on its flagship Golconda Project in Arizona and the White Caps Project in Nevada.

The transaction allows for the divestment of non-core assets and enables G50 to streamline its project portfolio and focus its resources on continuing to deliver shareholder value at its Golconda project in Arizona and White Caps project in Nevada.

The company also completed a maiden 4,500ft RC drilling program at its White Caps project in Nevada earlier this year and it will remain a core project for the G50 team.

The company currently holds capitalised exploration costs of \$2.34m USD regarding the divested portfolio.

# **ABOUT G50**

G50 is an exploration company focussed on the South West of the United States of America. G50 currently operates in Arizona at its Golconda Project and in Nevada at its White Caps Project.