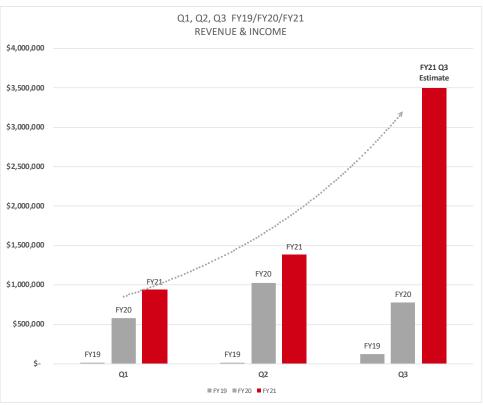

## HIGHLIGHTS

- Accelerating product sales during the March quarter expected to deliver revenue of \$3.5m for the 3 months ending 31 March 2021 (preliminary & unaudited)
- Strong result takes financial year-to-date revenue to \$5.75m already up 70% on FY20 (\$3.4m), with 3 months remaining in the current financial year

e-Commerce and digital marketing company RooLife Group Ltd (ASX:RLG) ("**RLG**" or the "**Company**") is pleased to advise that accelerating product sales during the March quarter have resulted in a **40%** stronger expected revenue result of **\$3.5m**, which is above guidance the Company advised to the market on 28 January 2021 of expected revenue of \$2.5m for the quarter.

This result would bring year-to-date revenue to **\$5.75m**, **up 70%** from the prior year (\$3.4m) with **3 months remaining** in the current financial year.

Growing Year-on-Year Quarterly Revenue Comparison FY2019 - FY2021