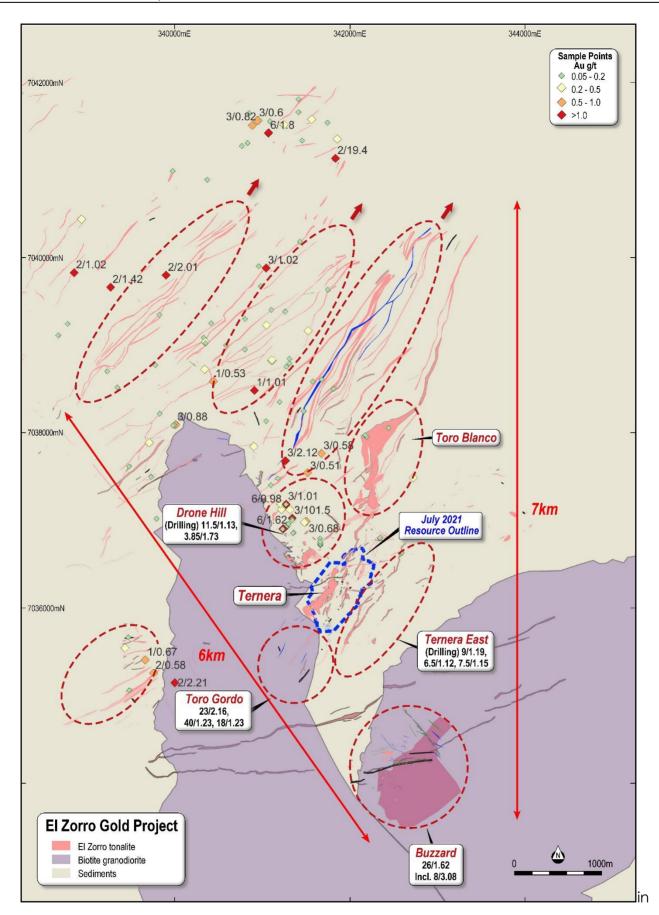

During the quarter, the Company announced first pass assay results from initial surface mapping delineating a new 1.5km long and up to 450m wide, surface gold trend associated with a north-west trending fault system cross cutting the highly prospective El Zorro Tonalite (**EZT**) and sedimentary rock sequences. Surface gold grades of up to 101.00 g/t Au were reported, refer Figure 1.

As announced on 3 March 2022, the Company increased its concession holdings at the El Zorro Gold Project by approximately 22km², with Tesoro Mining Chile Ltda's 85% owned El Zorro SCM, purchasing a group of contiguous concessions adjoining the existing El Zorro concessions which cover the northern extensions of the EZT. These new concessions enhance the prospectivity of El Zorro. Tesoro's exploration team are currently undertaking detailed surface mapping and sampling programs across the Company's concession holdings to identify new targets for drilling in the coming months.

Investors can access further information in relation to the Company's OTCQB quotation via https://www.otcmarkets.com/stock/TSORF/overview.

**Figure 1**. El Zorro Gold Project geology and surface sampling. PSAD56/19S datum. Gold results shown as width/Au(ppm). Prospective El Zorro Tonalite Dyke swarms in pink. Prospective gold targets shown by dashed red lines. Buzzard Channel Sampling results refer ASX Announcement 25 June 2020, Toro Gordo Channel Sampling results refer ASX Announcement 10 December 2020, Ternera East drill results refer ASX Announcements 11 August and 6 December 2021, Drone Hill drill results refer ASX Announcement 23 March 2021