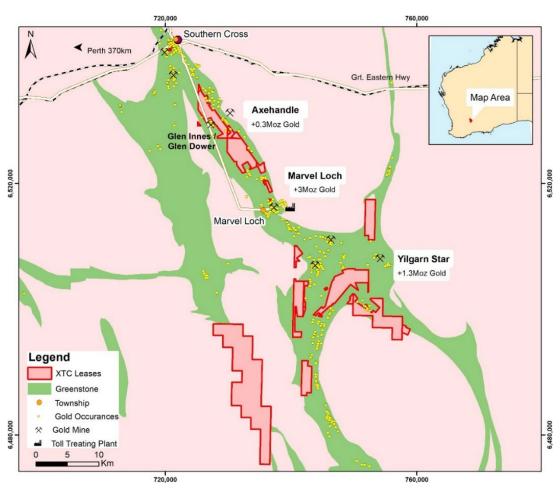

## **About the Southern Cross Gold Project**

The Southern Cross Project is located 380km east of Perth, southeast of Southern Cross in the Yilgarn Goldfield. The project comprises 16 Prospecting Licences and 7 Exploration Licences with a combined area of 197 km<sup>2</sup>, over mostly contiguous tenements covering over 40km of strike of the Southern Cross Greenstone Belt, which has historically produced around 15Moz gold, predominantly from the Marvel Loch and Southern Cross centres, both of which are in operation to varying extents.

The project area is serviced by sealed roads, grid power, scheme water, rail and town amenities. Minjar operates the Marvel Loch plant nearby and Ramelius Resources operates the Edna May facility some 60 kilometres to the west.

Southern Cross project location and tenement package