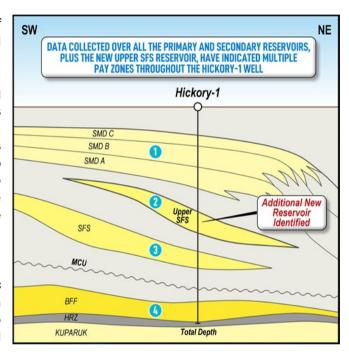

#### Project Phoenix (~75% WI)

- Hickory-1 spudded on 9 March 2023 and drilled to Total Depth (TD) of 10,650 feet with successful
  wireline and coring program completed and the well cased and suspended ahead of flow testing
- Pre-drill expectations met or exceeded:
  - ✓ Multiple hydrocarbon-bearing pay zones confirmed across all targets
  - ✓ High reservoir quality (higher porosity in SFS: 10.5-16.0% and BFF: 9.5-12.0%)
  - ▼ Thickness (higher total gross and net reservoir, higher total net pay of 450 feet)
  - ✓ New Upper SFS reservoir identified with abundant oil shows in cuttings
- Quarterly Hickory-1 activities:
  - Permitting and planning commenced, with the flow testing program scheduled to begin as early as possible during the 2023/2024 Alaskan winter operational season
  - Rig selection expected to be concluded imminently
  - Post-well analysis of cores, mud gas isotubes and wireline data is ongoing; initial results encouraging with good correlation to migration and thermal maturity models for Project Phoenix
- Multiple zones planned to be tested, all expected to flow based on reservoir characteristics

#### **Hickory-1 Well**

The Hickory-1 well is cased and suspended ahead of the upcoming flow testing program for the 2023/2024 winter operational season. The flow test and well stimulation program is being developed in consultation with flow test design experts, who are utilising available regional information in combination with a detailed evaluation of the drilling and wireline logging data from Hickory-1.

Post well analysis is ongoing with results from the testing programs anticipated to be fully completed and received in early Q3 2023. The summary below provides an overview of the planned program of post well analysis of results and pre-planning for flow testing:

- Geological Analysis
  - > Including refining the depositional model and thin sections analysis
- Geophysical Analysis
  - Refining current interpretations, updating AVO analysis +/- seismic inversion to integrate Hickory-1 shear data
- Routine and Special Core Analysis
  - Including porosity and permeability testing to calibrate petrophysical models
- Geochemical Analysis
  - Including High Resolution Gas Chromatography and mud gas carbon isotope analysis
- Geomechanical Analysis
  - > Azimuthal rock property analysis including strength testing for stimulation modelling
- Flow Testing Planning
  - Stimulation modelling and design
  - > Tender for services and award