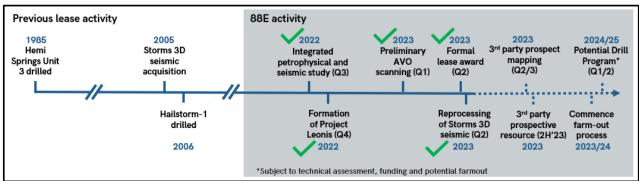

# **Project Leonis (100% WI)**

Awarded in April 2023, Project Leonis is superbly located adjacent to TAPS and the Dalton Highway, enhancing future potential commercialisation pathways. The acreage is covered by an existing data suite including Storms 3D seismic data and Hemi Springs Unit #3 (**HS-3**) exploration well drilled by ARCO in 1985, which logged 200 feet of interpreted bypassed net pay in the Upper Schrader Bluff (**USB**) reservoir with good porosity and oil shows including oil over shakers at multiple depths.

The investment rationale for Project Leonis was underpinned by the HS-3 well targeting deep reservoirs rather than the producing USB reservoir that has been successfully developed at nearby Orion, Polaris and West Sak since HS-3 was drilled by ARCO. Independent studies to identify pay in laminated or shaley sand systems have confirmed that the USB reservoir in HS-3 possesses similar characteristics to these producing fields to the north. These studies also confirmed a good seismic tie between HS-3 and the Storms 3D using sonic velocities.

An initial internal review and interpretation of the Storms 3D seismic data has revealed a strong seismic-well tie and a clear seismic amplitude at the USB prospect level. To further assess the reservoir potential and improve imaging of local and regional faulting, noted as part of the initial assessment, an independent expert reprocessed the Storms 3D data which successfully improved the data quality and seismic resolution (refer to the announcement on 27th June 2023).

An initial interpretation of the reprocessed data has enabled the Company to assess the USB prospect boundary to enclose up to 60km<sup>2</sup> and to

confirm the potential for a significant resource within Project Leonis. The Company has engaged an independent expert utilising specialist fault and horizon interpretation software to better understand the petroleum system at Project Leonis. This includes identifying and capturing finer stratigraphic and structural features. Once completed in Q3, 88 Energy intends to commission an independent maiden prospective resource estimate over the acreage.

Figure below outlines an indicative forward work program for Project Leonis.

For the period ended 30 June 2023