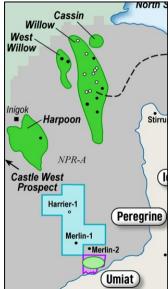

# **Project Peregrine and Umiat Unit (100% WI)**

An update to the Peregrine prospective resources is ongoing with completion expected Q3.

The Company is also currently assessing possible forward work-programs, subject to potential farm-out.

The focus at Project Peregrine will be on the untested Harrier prospect (N14 and N15 targets) and the N14 south reservoir target. The N14 corresponds with ConocoPhillips' Harpoon prospect fifteen miles to the north of the Project Peregrine leases. The northernly Peregrine leases are modelled to have better porosity and permeability and are closer to infrastructure.