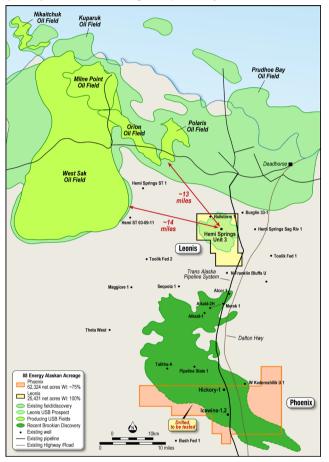

## **Project Phoenix (~75% WI)**

Project Phoenix is focused on the oil-bearing conventional reservoirs identified during the drilling and logging of Icewine-1 and adjacent offset drilling and testing. Project Phoenix is strategically located on the Dalton Highway with the Trans-Alaskan Pipeline System running through the acreage.

# **Project Leonis (100% WI)**

Awarded in April 2023, Project Leonis is superbly located adjacent to TAPS and the Dalton Highway, enhancing future potential commercialisation pathways. The acreage is covered by an existing data suite including Storms 3D seismic data and Hemi Springs Unit #3 (**HS-3**) exploration well drilled by ARCO in 1985, which logged 200 feet of interpreted bypassed net pay in the Upper Schrader Bluff (**USB**) reservoir with good porosity and oil shows including oil over shakers at multiple depths.

# **Toolik River Unit Option Agreement**

In June, the Company through its subsidiary Accumulate Energy Alaska, Inc (**Accumulate**) entered into a standstill and option agreement with its Project Phoenix JV partner, Burgundy Xploration, LLC (**Burgundy**). The agreement provides Burgundy additional time to raise funds to pay its outstanding 2023 cash calls by 31 October 2023 (**Standstill Period**). As part of the agreement, Burgundy grants an exclusive option to Accumulate to acquire up to 10% additional working interest in the Toolik River Unit where Hickory-1 is located (which may only be exercised if Burgundy fails to pay its outstanding cash calls by the end of the Standstill Period) (**Option**). The exercise price for the Option will be US\$500,000 per 1% working interest acquired. The Option is exercisable at any time within 3 months following expiry of the Standstill Period (or any further default of unpaid cash calls), so long as the cash calls remain outstanding. The agreement also requires Burgundy's support of the 2024 work program and budget that includes the flow testing of up to four zones at Hickory-1.