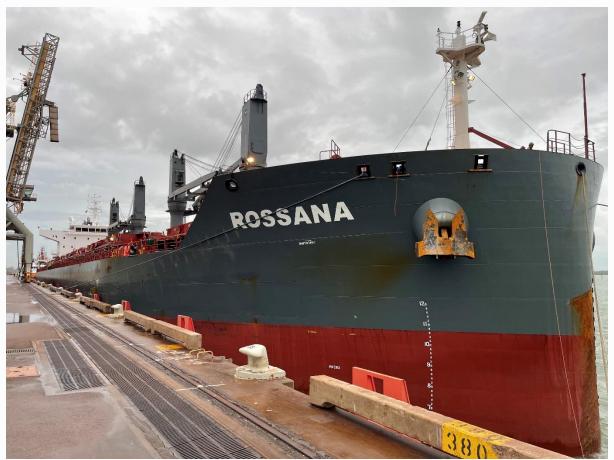

The Rossana at berth for loading of Finniss DSO

Rossana departing Darwin Harbour with first Finniss DSO shipment

This marks the maiden shipment of lithium product from Finniss and is the Company's first revenue event as well as a significant milestone in Core's journey to deliver sustained shareholder value.