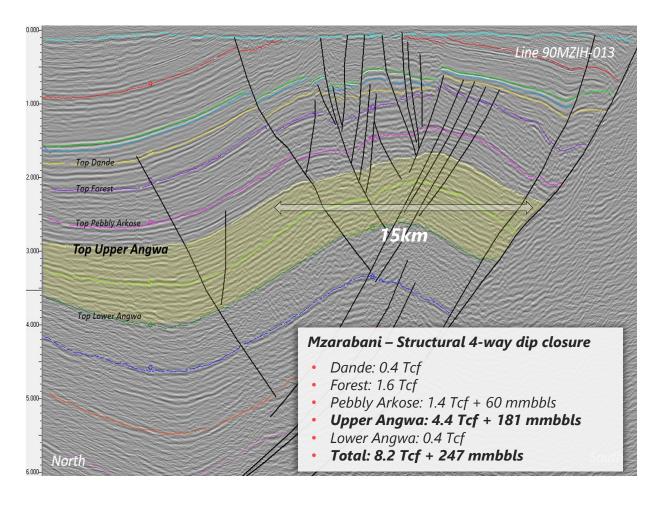

#### Mzarabani Prospect – 5 Stacked Targets can be targeted from a single well. 200km² under closure

- The first mover in the under-explored Cabora Bassa Basin, Zimbabwe, one of the last undrilled Oil & Gas basins in Africa
- Mzarabani Prospect is the largest undrilled conventional oil and gas prospect onshore Africa
- 8.2Tcf + 247 million barrels of conventional gas-condensate<sup>1</sup> (~1.6 billion boe) independently verified