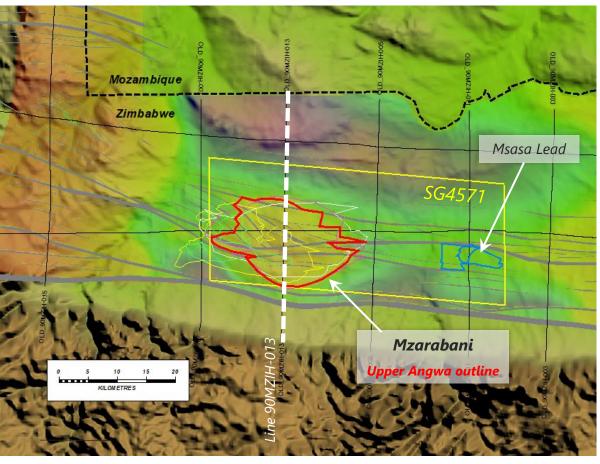

#### Mzarabani Prospect – 5 Stacked Targets can be targeted from a single well. 200km² under closure

### SG 4571 – Asset Overview