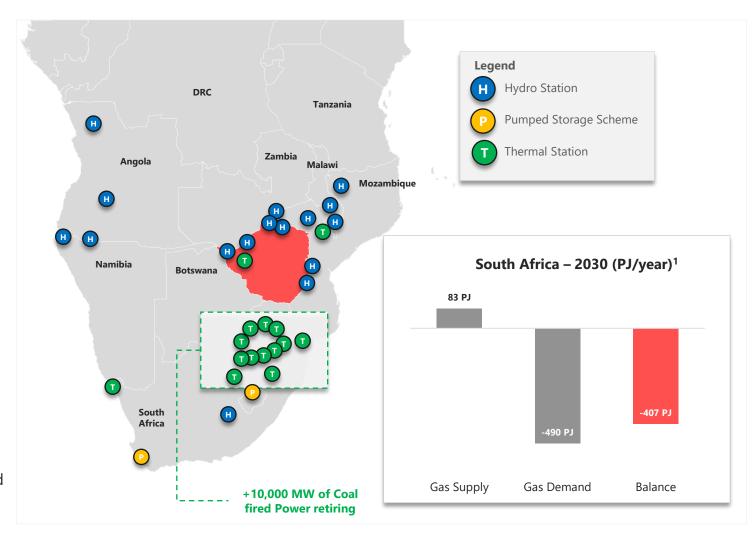

#### Southern Africa is facing an energy crisis with increasing shortages of electricity hampering industry and investment

- Majority of power in the region is coal and hydroelectric
- Southern African Power Pool ('SAPP') enables cross-border electricity trading between states:
  - 12 member countries
  - Servicing 230m people
  - Electricity trading run from Harare, Zimbabwe
- Spine of SAPP transmission network runs through Zimbabwe giving it the greatest access to other member states

#### **Supply Shortage**

- South Africa's coal fired power plants providing 20% (+10k MW) of power supply are being retired in coming years
- Medium-term supply gap of +15k MW, set to be filled by diesel fired power generation in the interim
- Gas to power becoming increasingly important to regional power supply
- SAPP network provides virtual pipeline to monetise gas throughout Southern Africa with SG 4571 ideally positioned to deliver gas into the power network