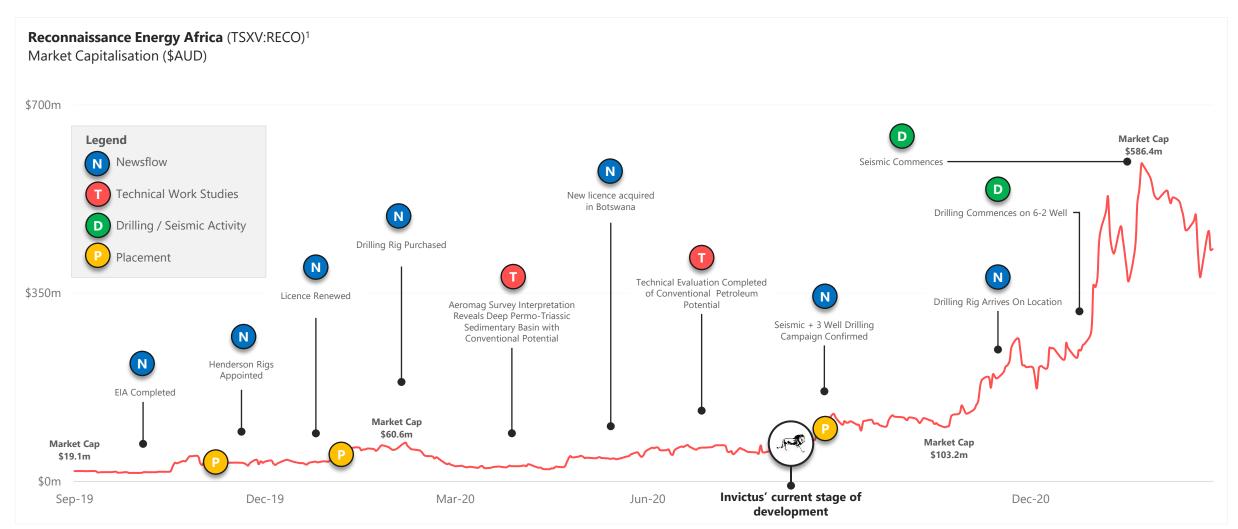

## **Reconnaissance Energy Africa Development**

#### ReconAfrica is following a near identical work program to Invictus & has achieved a material re-rating for shareholders

<sup>1</sup>Capital IQ