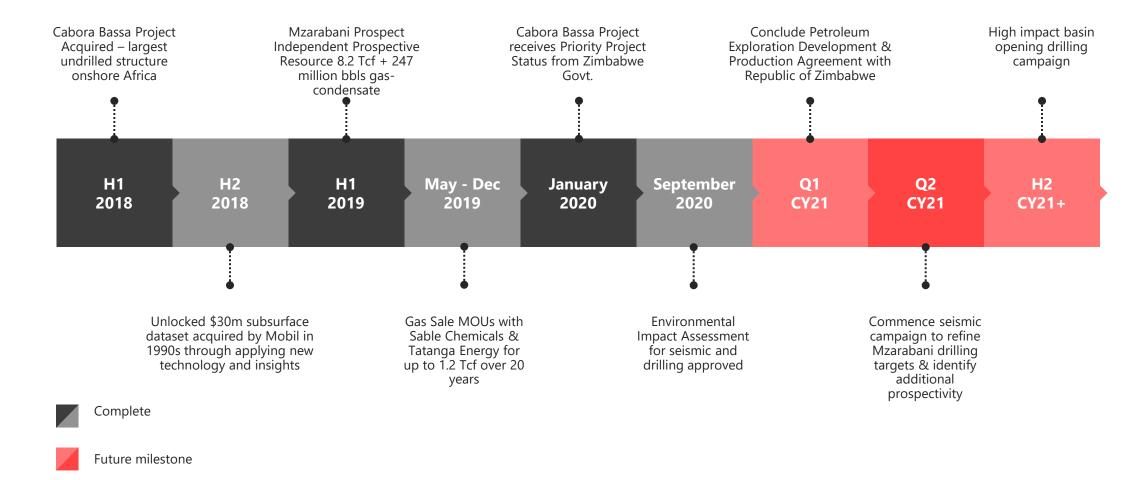

## **History & Strategic Milestones**

#### Owner and operator of SG 4571 Cabora Bassa asset with first term of work program complete to August 2020

- \$30m seismic, gravity aeromagnetic and geochemical dataset generated by Mobil during 1990's who moved away from the asset due to focus on oil (not gas)
- Dataset has now been reprocessed and applied updated understanding of other successful rift basin plays to Cabora Bassa
- Several other high-quality and offshore Oil & Gas assets and operators within the region, including Shell and ExxonMobil and Total
- Strategic location to provide solution to Southern African energy crisis

#### Invictus holds a clear pathway to continue towards development of the SG 4571 asset