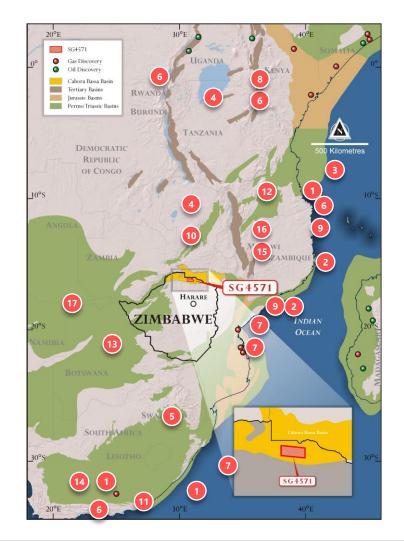

#### SG 4571 – Asset Overview

#### Owner and operator of SG 4571 Cabora Bassa asset with first term of work program complete to August 2020

- \$30m seismic, gravity aeromagnetic and geochemical dataset generated by Mobil during 1990's who moved away from the asset due to focus on oil (not gas)
- Dataset has now been reprocessed and applied updated understanding of other successful rift basin plays to Cabora Bassa
- Several other high-quality and offshore Oil & Gas assets and operators within the region, including Shell and ExxonMobil and Total
- Strategic location to provide solution to Southern African energy crisis

| Asset Overview                                | SG 4571                                                   |
|-----------------------------------------------|-----------------------------------------------------------|
| Ownership                                     | 80%                                                       |
| Acreage                                       | 250,000 acres                                             |
| Licence Duration                              | 2023 (2 <sup>nd</sup> term)                               |
| <b>Environmental Impact Assessment</b>        | Complete                                                  |
| Independent Prospective Resource <sup>1</sup> | 9.25 TcF + 294m barrels of<br>Conventional Gas-Condensate |