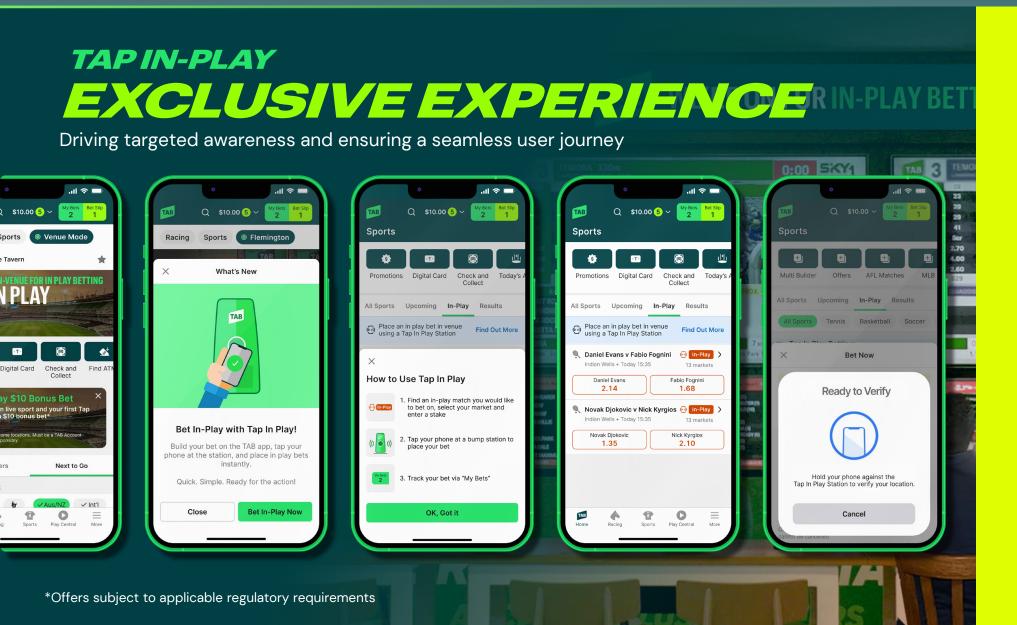

## BET LIVE ON SPORT IN-VENUE WITH TAP ///-PLA

Digitally integrated In-Play betting in retail for the first time – something totally **unique to TAB**<sup>1</sup>

|  |  | 11.00 | 8.39 |
|--|--|-------|------|
|  |  |       |      |
|  |  |       |      |
|  |  |       |      |
|  |  |       |      |
|  |  |       |      |
|  |  |       |      |
|  |  |       |      |

WE'RE ON FOR

\*Regulatory approval received in NSW. Initial trial phase over the coming months prior to a decision on mass roll-out.

#### TO DATE, IN-PLAY BETTING HAS ONLY BEEN AVAILABLE VIA:

Strategy

Over the counter with a TAB Operator

Contacting the call centre

Regulatory approval received in NSW. Initial trial phase over the coming months prior to a decision on mass rollout.