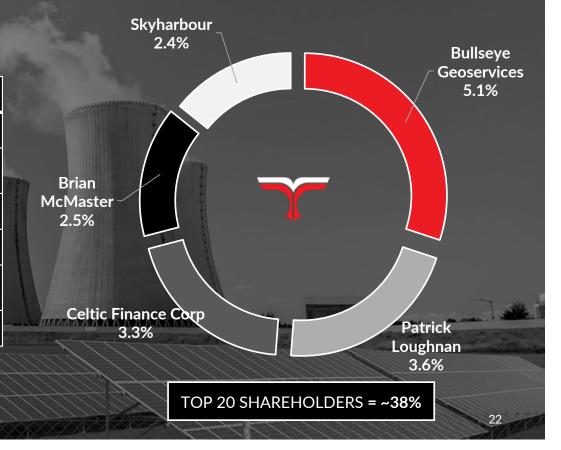

#### **TOP 5 SHAREHOLDERS**

| Capital Structure                    |                      |
|--------------------------------------|----------------------|
| Shares on issue                      | 365.4M               |
| Unlisted Options – new class         | 60.0M                |
| Performance Rights                   | 4.5M                 |
| Share Price (A\$)                    | \$0.018              |
| Market Capitalisation – Undil. (A\$) | \$5.8M               |
| Net Cash (\$A)                       | \$1.6 <sup>1</sup> M |