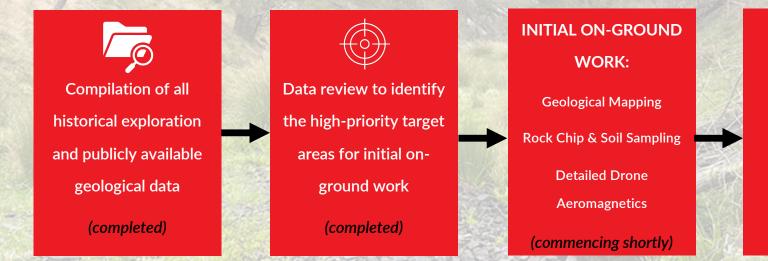

## **ROCKVALE & KOOKABOOKRA PLANNED - WORK PROGRAMS**

Auger, RC and/or Diamond drilling

USED ACROSS NUMEROUS INDUSTRIAL SECTORS

Flame Retardants - Antimony Trioxide

**Ammunition and Projectiles** - Military equipment (nightvision goggles and missiles), hardens lead bullets and other projectiles, increases penetration of armour piercing rounds.

#### THB Work Completed

- Airborne gravity and magnetic survey in 2022.
- Detailed re-interpretation of historical EM data and integrated with new gravity and magnetic data
- Reconnaissance geological mapping and surface sampling in 2022
- Mobile MT airborne EM survey over main target areas in 2024 interpretation pending

#### **THB Work Completed**

- Historical data compilation and analysis.
- Recent completion of high-resolution, airborne magneticradiometric survey over the entire property; awaiting final interpretation and target definition.
- Reconnaissance geochemical sampling completed by THB in 2024 validated historical Cu grades.