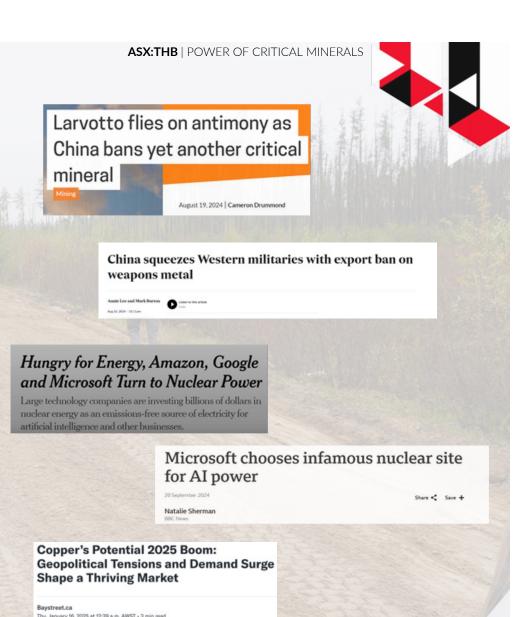

## THE MARKET FOR ANTIMONY

RENEWABLE ENERGY | DEFENCE | TECHNOLOGY

- Current antimony market: estimated to be worth \$1.58 billion in 2022 and forecasted to reach a size of \$2.24b by 2028
- China dominates the production of antimony by producing nearly half of the world's supply
- Important element in various renewable energy sources Rising in popularity
- New applications of antimony in the semi-conductor industry have greatly increased as well as its high-tech applications

#### Recent Chinese antimony export restrictions and bans of exporting to the U.S are seen to be a strategic move to impact U.S ammunition production

- Currently there is no antimony mining in the US
- China implemented the restrictions to protect national security
- Approximately 50% of the world's antimony reserves are located in China and Russia

New **Small Modular** amazon Reactor agreements are part of Amazon's new plan to transition to carbon-free energy

**Estimates** suggest that due to AI technology the energy consumption of data centres could rise by 20-30%

Bill Gates is founder of TerraPower company with the innovative nuclear

Google has recently signed a "world first" deal to buy energy from nuclear reactors

Microsoft has signed a 20 year deal to restart a unit at Three Mile Island **Nuclear Plant in Pennsylvania** 