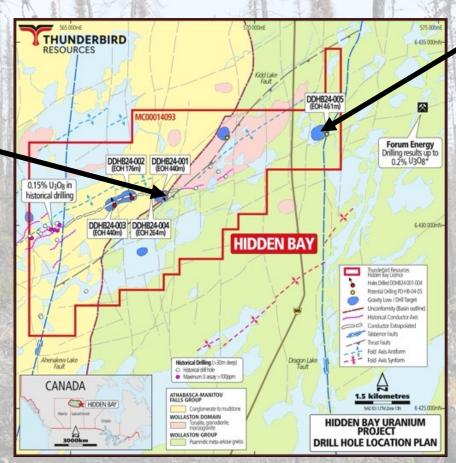

## HIDDEN BAY URANIUM PROJECT

#### 100% OWNERSHIP

- Located on eastern edge of Athabasca Basin, considered prospective for basement-hosted and unconformity uranium deposits
- Rabbit Lake located along strike 20km north, is the longest operating uranium mine in North America, producing more than 203Mlbs of U<sub>3</sub>O<sub>8</sub> over 41 years
- Recent maiden drill campaign targeting gravity lows intersected elevated radioactivity and hydrothermal alteration in 2 out of 5 drillholes.
- Follow-up ground geophysics and exploration drilling required.
- Easy access with Highway 905 transecting eastern side of claim and 30km south of logistics hub at Points North.

LOCATED IN THE HEART OF THE PROLIFIC EASTERN
ATHABASCA BASIN CLOSE TO SEVERAL WORLD-CLASS
URANIUM DEPOSITS

## **HIDDEN BAY URANIUM PROJECT**

100% OWNERSHIP

Maiden drill program intersects significant alteration zone

Complete replacement of original texture with clay-hematite

#### **DDHB24-001**

- Significant zone of hydrothermal alteration from 405.4m to end-ofhole at 440m.
- Strong/ pervasive clay-hematite alteration a potential indicator of proximity to uranium mineralisation

#### **DDHB24-005**

- Elevated radioactivity detected with downhole gamma probe up to 567 cps within a graphitic-pyritic shear zone
- Intersection is close to the Dragon Lake fault which is associated with the mineralisation at the Horseshoe-Raven and Rabbit Lake deposits, ~20km to the North.

THUNDERBIRD

6.460000m

6 430 000mh

Similar geological setting to nearby Rabbit Lake, Eagle Point and Horseshoe-Raven Uranium deposits

- Proximal to regional Athabasca unconformity
- Coincident NE-SW trending thrust faults and/or fold axes
- Targets are proximal to granite contacts
- North-trending Tabbernor faults including the Dragon Lake fault.

- Elevated radioactivity intersected within favourable host lithology, trending into the Dragon Lake Fault.
- Source of gravity low remains unexplained. Potential for source of gravity low response (alteration blow-out) along strike of elevated radioactivity in shear zone.