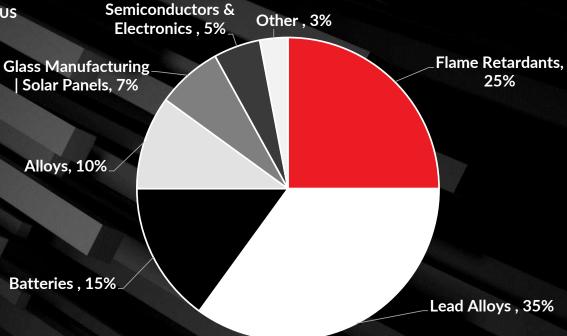

## **ROCKVALE & KOOKABOOKRA PLANNED - WORK PROGRAMS**

Auger, RC and/or Diamond drilling

USED ACROSS NUMEROUS INDUSTRIAL SECTORS

Flame Retardants - Antimony Trioxide

**Ammunition and Projectiles** - Military equipment (nightvision goggles and missiles), hardens lead bullets and other projectiles, increases penetration of armour piercing rounds.

**Electronics** - Semiconductors and Conductive material

**Batteries** - Enhance performance and longevity

**Ceramics and Glass -** Opacifier, de-gassing agent and photovoltaic glass (Solar Panels)

Alloys - Anticorrosive and increased strength