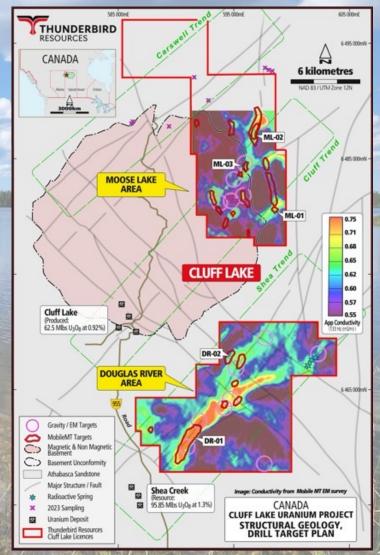

#### **Exploration History**

- Properties located on trend from UEX/Orano's Shea Creek uranium deposit and the historical Cluff Lake Mine
- Exploration mostly conducted in 1970s and 80s
- Surface geochemical anomalies up to 0.13% U in Carswell Lake area

#### THB Work Completed

- Airborne gravity and magnetic survey in 2022.
- Detailed re-interpretation of historical EM data and integrated with new gravity and magnetic data
- Reconnaissance geological mapping and surface sampling in 2022
- Mobile MT airborne EM survey over main target areas in 2024 interpretation pending

#### **Main Features**

- Potential for both unconformity-style and basement-hosted uranium mineralisation
- Two target areas defined Moose Lake and Douglas River based on gravity lows, EM conductors and major fault structures
- Drilling permits approved till mid-2025

Refer to Slides 26 and 27 for Mineral Resource details of deposits referenced in di

14

- Recent Mobile-MT survey supports and refines existing targets identified through airborne magnetics, gravity and EM.
- Shallow targets within interpreted structural corridor which trends north-northeast from Shea Creek uranium deposits.
- A discrete low resistivity (<50 Ohm\*m) anomaly coincident with structural offset of the unconformity overlying an intense gravity low within the basement rocks is indicative of hydrothermal systems associated with major Uranium deposits within the Athabasca basin.

- Douglas River targets in the South have been prioritised for drill-testing with a small, ground-access 2000m drill program. Drill permits in place till mid-2025.