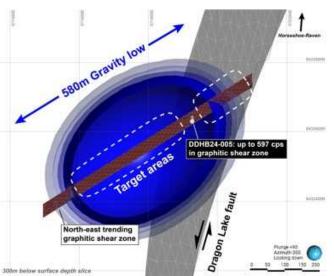

#### **DDHB24-005**

- Elevated radioactivity detected with downhole gamma probe up to 567 cps within a graphitic-pyritic shear zone
- Intersection is close to the Dragon Lake fault which is associated with the mineralisation at the Horseshoe-Raven and Rabbit Lake deposits, ~20km to the North.

THUNDERBIRD

6.460000m

6 430 000mh

Similar geological setting to nearby Rabbit Lake, Eagle Point and Horseshoe-Raven Uranium deposits

- Proximal to regional Athabasca unconformity
- Coincident NE-SW trending thrust faults and/or fold axes
- Targets are proximal to granite contacts
- North-trending Tabbernor faults including the Dragon Lake fault.

- Elevated radioactivity intersected within favourable host lithology, trending into the Dragon Lake Fault.
- Source of gravity low remains unexplained. Potential for source of gravity low response (alteration blow-out) along strike of elevated radioactivity in shear zone.