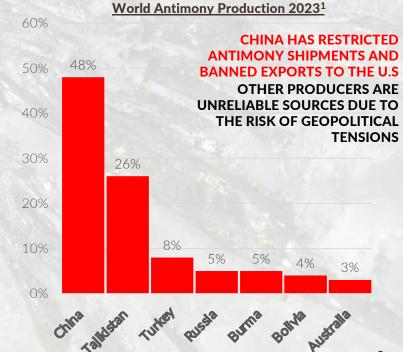

## THE MARKET FOR ANTIMONY

RENEWABLE ENERGY | DEFENCE | TECHNOLOGY

- Current antimony market: estimated to be worth \$1.58 billion in 2022 and forecasted to reach a size of \$2.24b by 2028
- China dominates the production of antimony by producing nearly half of the world's supply
- Important element in various renewable energy sources Rising in popularity
- New applications of antimony in the semi-conductor industry have greatly increased as well as its high-tech applications

#### Recent Chinese antimony export restrictions and bans of exporting to the U.S are seen to be a strategic move to impact U.S ammunition production

- Currently there is no antimony mining in the US
- China implemented the restrictions to protect national security
- Approximately 50% of the world's antimony reserves are located in China and Russia