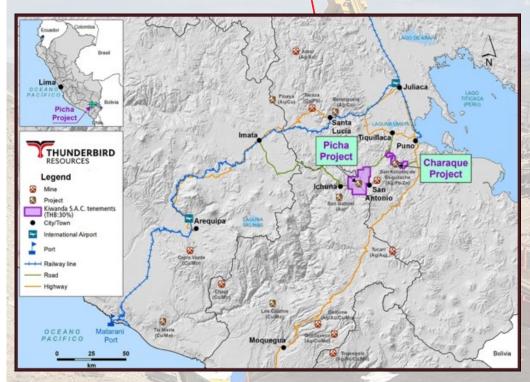

#### Picha Project | PERU

THB 30% - FTL 70% (Recipient of BHP Xplor 2025 program)

Surprise Creek Copper Project See Slide 20

#### **Copper Exposure**

- 4.9% shareholding in Firetail Resources (ASX:FTL)
- JV with FTL on the Picha Copper Project (BHP Xplor program 2025), THB holds 30%
- Surprise Creek Copper Project (100% THB)