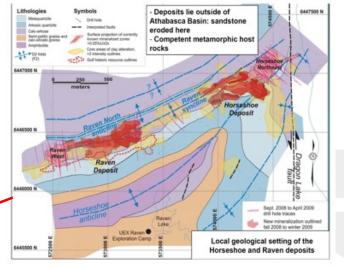

EAGLE POINT DEPOSITS Total Reserves - 133 million lbs U308 @ 1.8%

RABBIT LAKE

**HIDDEN BAY** 

Indicated Resource - 1.8Mt @ 0.95% U30g Historical Production of 203 million lbs: U30g

10 kilometres

McClean Lake

THUNDERBIRD

6.460000m

6 430 000mh

Similar geological setting to nearby Rabbit Lake, Eagle Point and Horseshoe-Raven Uranium deposits

- Proximal to regional Athabasca unconformity
- Coincident NE-SW trending thrust faults and/or fold axes
- Targets are proximal to granite contacts
- North-trending Tabbernor faults including the Dragon Lake fault.

- Elevated radioactivity intersected within favourable host lithology, trending into the Dragon Lake Fault.
- Source of gravity low remains unexplained. Potential for source of gravity low response (alteration blow-out) along strike of elevated radioactivity in shear zone.