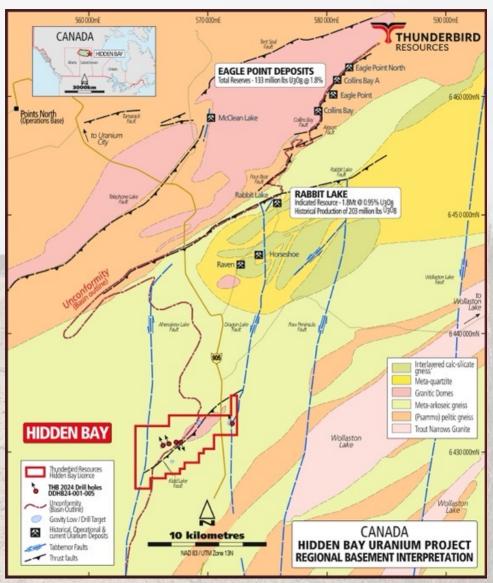

#### 100% OWNERSHIP

- Located on eastern edge of Athabasca Basin, considered prospective for basement-hosted and unconformity uranium deposits
- Rabbit Lake located along strike 20km north, is the longest operating uranium mine in North America, producing more than 203Mlbs of U<sub>3</sub>O<sub>8</sub> over 41 years
- Recent maiden drill campaign targeting gravity lows intersected elevated radioactivity and hydrothermal alteration in 2 out of 5 drillholes.
- Follow-up ground geophysics and exploration drilling required.
- Easy access with Highway 905 transecting eastern side of claim and 30km south of logistics hub at Points North.

EAGLE POINT DEPOSITS Total Reserves - 133 million lbs U308 @ 1.8%

RABBIT LAKE

**HIDDEN BAY** 

Indicated Resource - 1.8Mt @ 0.95% U30g Historical Production of 203 million lbs: U30g

10 kilometres

McClean Lake

THUNDERBIRD

6.460000m

6 430 000mh

Similar geological setting to nearby Rabbit Lake, Eagle Point and Horseshoe-Raven Uranium deposits

- Proximal to regional Athabasca unconformity
- Coincident NE-SW trending thrust faults and/or fold axes
- Targets are proximal to granite contacts
- North-trending Tabbernor faults including the Dragon Lake fault.

- Elevated radioactivity intersected within favourable host lithology, trending into the Dragon Lake Fault.
- Source of gravity low remains unexplained. Potential for source of gravity low response (alteration blow-out) along strike of elevated radioactivity in shear zone.