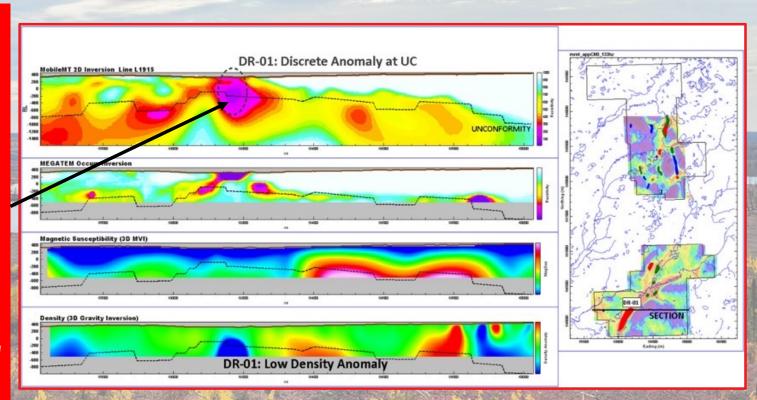

Refer to Slides 26 and 27 for Mineral Resource details of deposits referenced in di

14

- Recent Mobile-MT survey supports and refines existing targets identified through airborne magnetics, gravity and EM.
- Shallow targets within interpreted structural corridor which trends north-northeast from Shea Creek uranium deposits.
- A discrete low resistivity (<50 Ohm\*m) anomaly coincident with structural offset of the unconformity overlying an intense gravity low within the basement rocks is indicative of hydrothermal systems associated with major Uranium deposits within the Athabasca basin.

- Douglas River targets in the South have been prioritised for drill-testing with a small, ground-access 2000m drill program. Drill permits in place till mid-2025.