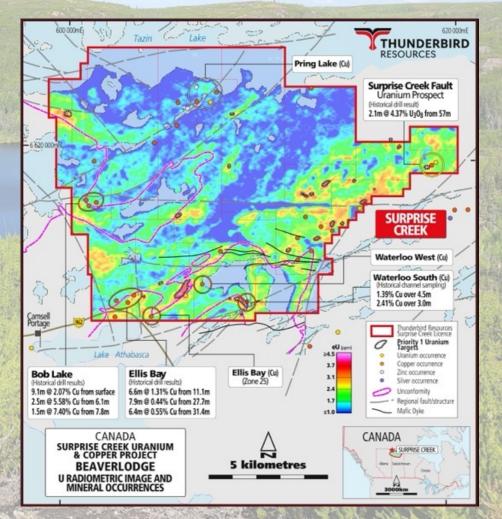

## 100% OWNERSHIP SURPRISE CREEK URANIUM PROJECT

**Exploration Plan** 

16 contiguous claims covering 206km<sup>2</sup> acquired by THB between 2021 and 2023

Detailed airborne magnetic and radiometric survey across entire project area – highlighted several new uranium radiometric anomalies for follow-up

#### 2025

Small diamond drilling program planned at Surprise Creek Fault target

Drilling to target historical drilling intersections, NNW-trending fault and surface mineralisation

<sup>1</sup> Refer to VAL:ASX announcement dated 6th July 2022 titled "Surprise Creek Project historical data review highlights high-grade uranium and copper targets"

Surprise Creek Fault Prospect - Uranium radiometrics and Thunderbird surface sampling

#### **Exploration History**<sup>1,2</sup>

 Significant copper-silver mineralization discovered in the 1950-1960's associated with faulting and a regional unconformity. No modern exploration in the last 50 years.

#### **THB Work Completed**

- Historical data compilation and analysis.
- Recent completion of high-resolution, airborne magneticradiometric survey over the entire property; awaiting final interpretation and target definition.
- Reconnaissance geochemical sampling completed by THB in 2024 validated historical Cu grades.