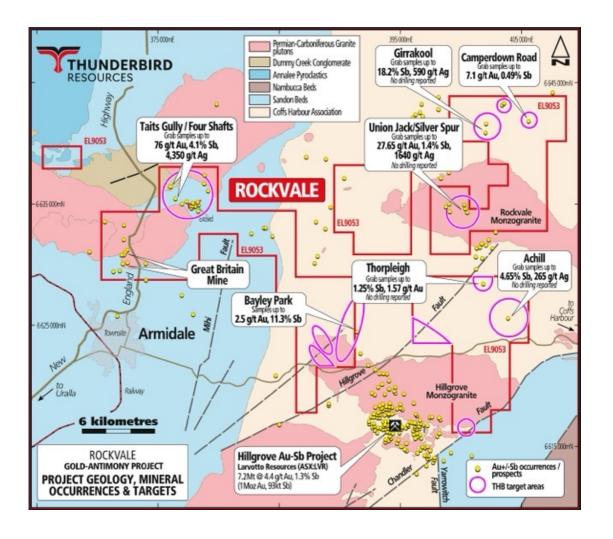

#### **ANTIMONY**

Rockvale Project covers 358 km<sup>2</sup>, with the property boundary located within 2km of Larvotto's Hillgrove Sb-Au project - 7.2Mt @ 4.4 g/t Au, 1.3% Sb (1Moz Au, 93kt Sb)<sup>1</sup>

(adjacent to the south and south-east)

Koonenberry Gold (ASX: KNB):

Enmore Gold Project (15 km to the south)

<sup>1</sup> https://www.larvottoresources.com/

- 358km² 100% owned tenement package
- Historical mines and old workings throughout the property.
- Detailed review of historical reports highlights<sup>1,2</sup> high grade gold and antimony assays:
  - 18.2% Sb, 590 g/t Ag taken near shafts extending up to
     90m deep at the Girrakool prospect.
  - 4.65% Sb, 265 g/t Ag taken near old workings up to 15m deep at the Achill prospect.
  - 76 g/t Au, 4,350 g/t Ag and 4.1% Sb associated with old workings extending up to 150m deep (Taits Gully/Four Shafts)
  - 27.65 g/t Au, 1.4% Sb and 1,640 g/t Ag from historical workings over 800m at Union Jack/Siver Spur prospect
- Mineralisation at the Hillgrove project partially controlled by the NE-trending Hillgrove and Chandler faults, which trend onto the Rockvale project towards the Thorpleigh and Achill prospects.