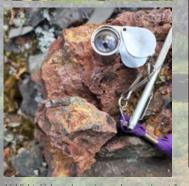

## 100% OWNERSHIP SURPRISE CREEK URANIUM PROJECT

**Exploration Plan** 

16 contiguous claims covering 206km<sup>2</sup> acquired by THB between 2021 and 2023

Detailed airborne magnetic and radiometric survey across entire project area – highlighted several new uranium radiometric anomalies for follow-up

#### 2025

Small diamond drilling program planned at Surprise Creek Fault target

Drilling to target historical drilling intersections, NNW-trending fault and surface mineralisation

<sup>1</sup> Refer to VAL:ASX announcement dated 6th July 2022 titled "Surprise Creek Project historical data review highlights high-grade uranium and copper targets"

Surprise Creek Fault Prospect - Uranium radiometrics and Thunderbird surface sampling