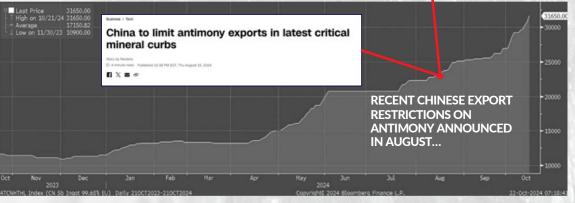

## THE MARKET FOR ANTIMONY

RENEWABLE ENERGY | DEFENCE | TECHNOLOGY

- Current antimony market: estimated to be worth \$1.58 billion in 2022 and forecasted to reach a size of \$2.24b by 2028
- China dominates the production of antimony by producing nearly half of the world's supply
- Important element in various renewable energy sources Rising in popularity
- New applications of antimony in the semi-conductor industry have greatly increased as well as its high-tech applications

#### Recent Chinese antimony export restrictions and bans of exporting to the U.S are seen to be a strategic move to impact U.S ammunition production

- Currently there is no antimony mining in the US
- China implemented the restrictions to protect national security
- Approximately 50% of the world's antimony reserves are located in China and Russia

"Identified as one of the 35 most critical minerals to U.S economic and national security..." 1

RECENT INCREASE IN ANTIMONY PRICE | 2024

٤