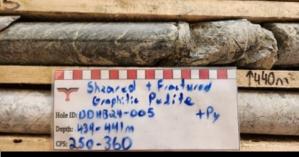

## **HIDDEN BAY URANIUM PROJECT**

100% OWNERSHIP

Maiden drill program intersects significant alteration zone

Complete replacement of original texture with clay-hematite

#### **DDHB24-005**

- Elevated radioactivity detected with downhole gamma probe up to 567 cps within a graphitic-pyritic shear zone
- Intersection is close to the Dragon Lake fault which is associated with the mineralisation at the Horseshoe-Raven and Rabbit Lake deposits, ~20km to the North.