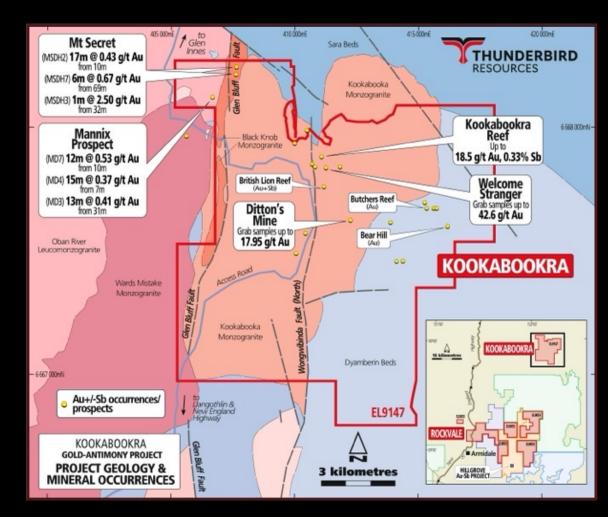

## KOOKABOOKRA

#### 100% OWNERSHIP

- Covers 130km² in the New England Orogen of NSW and lies
   50km north of Larvotto's Hillgrove Sb-Au Project
- Geological survey sampling of historical gold workings in the area highlight<sup>1</sup>:
  - Up to 42.6 g/t Au in vein quartz at the Welcome Stranger
    Reef
  - 18.5 g/t Au, 0.33% Sb at the Kookabookra Reef
  - 17.95 g/t Au at the Ditton's Mine
  - Prospective for intrusion-related gold mineralization. A local example of which is the Timbarra Au deposit (16.8Mt @ 0.73 g/t Au for 396,800 oz Au)<sup>2</sup>
  - Historical drill intercepts up to:
    - 12m @ 0.53 g/t Au from 10m<sup>1</sup> and 6m @ 0.67 g/t Au from 69m<sup>1</sup> (Mt. Secret)
    - 17m @ 0.43 g/t Au from 10m<sup>1</sup> and 13m @ 0.41 g/t Au from 31m<sup>1</sup> (Mannix)

 $<sup>^{1}</sup>$  THB ASX announcement dated 13 November 2024 titled "Acquisition of highly prospective Antimony  $^{2}$  Ross Mining Ltd, 1999 Annual Report