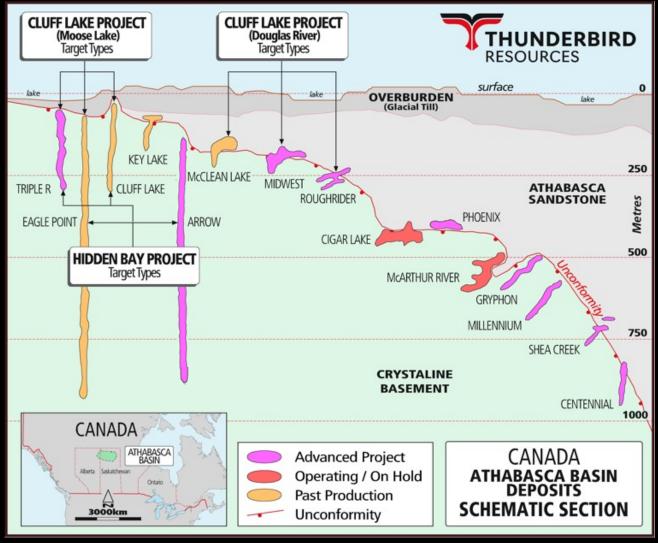

## WORLD-CLASS ATHABASCA BASIN

Average grade across the Basin of ~2% U<sub>3</sub>O<sub>8</sub> – 10-20X global average

Saskatchewan ranked 3<sup>rd</sup> in the Top 10 Global Mining Investment Jurisdictions in 2023

Athabasca has historically produced **20% of the world's primary uranium supply**.

**NexGen Energy Ltd** discovers The Arrow Deposit in 2014.

Measured Reserve – 209.6mlbs @ 4.35%  $U_3O_8$  NPV $_8$  of US\$8.13bn (@ US\$100/lb  $U_3O_8$ )  $^1$ 

Under-explored in last 40 years – new techniques such as **airborne gravity** delivering new discoveries

Management now considering joint venture and project development options