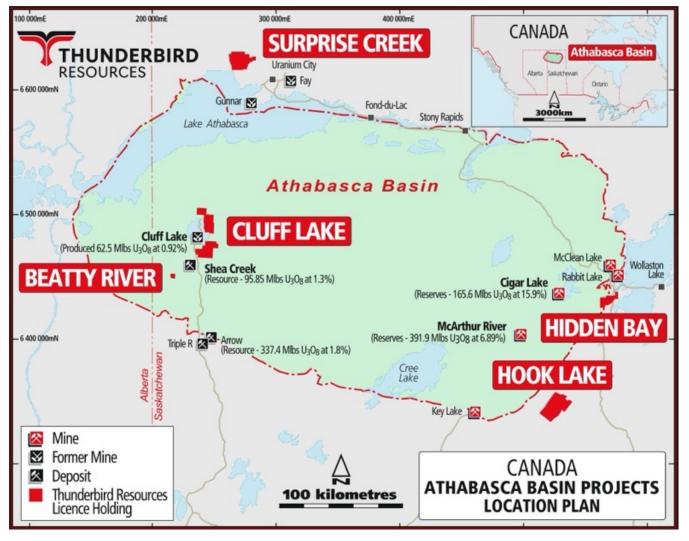

## HIDDEN BAY URANIUM PROJECT

#### 100% OWNERSHIP

- Located on eastern edge of Athabasca Basin, considered prospective for basement-hosted and unconformity uranium deposits
- Rabbit Lake located along strike 20km north, is the longest operating uranium mine in North America, producing more than 203Mlbs of U<sub>3</sub>O<sub>8</sub> over 41 years
- Recent maiden drill campaign targeting gravity lows intersected elevated radioactivity and hydrothermal alteration in 2 out of 5 drillholes.
- Follow-up ground geophysics and exploration drilling required.
- Easy access with Highway 905 transecting eastern side of claim and 30km south of logistics hub at Points North.

LOCATED IN THE HEART OF THE PROLIFIC EASTERN
ATHABASCA BASIN CLOSE TO SEVERAL WORLD-CLASS
URANIUM DEPOSITS

#### Tenure

• 284km<sup>2</sup> landholding originally acquired by THB in 2020

#### **Exploration History**

- Properties located on trend from UEX/Orano's Shea Creek uranium deposit and the historical Cluff Lake Mine
- Exploration mostly conducted in 1970s and 80s
- Surface geochemical anomalies up to 0.13% U in Carswell Lake area

## 100% OWNERSHIP SURPRISE CREEK URANIUM PROJECT

**Exploration Plan** 

16 contiguous claims covering 206km<sup>2</sup> acquired by THB between 2021 and 2023

Detailed airborne magnetic and radiometric survey across entire project area – highlighted several new uranium radiometric anomalies for follow-up