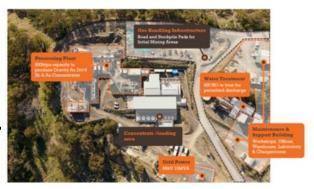

#### Picha Project | PERU

THB 30% - FTL 70% (Recipient of BHP Xplor 2025 program)

Surprise Creek Copper Project See Slide 20

### SURPRISE CREEK COPPER PROJECT

**100% OWNERSHIP** 

#### **Tenure**

 16 contiguous claims covering 206km<sup>2</sup> acquired by THB between 2021 and 2023.

#### **Exploration History**<sup>1,2</sup>

 Significant copper-silver mineralization discovered in the 1950-1960's associated with faulting and a regional unconformity. No modern exploration in the last 50 years.

#### **THB Work Completed**

- Historical data compilation and analysis.
- Recent completion of high-resolution, airborne magneticradiometric survey over the entire property; awaiting final interpretation and target definition.
- Reconnaissance geochemical sampling completed by THB in 2024 validated historical Cu grades.

#### **Next Steps**

- Construct litho-structural and exploration model for the area using newly acquired geophysics and existing geochemistry.
- On-ground follow-up of Cu targets generated from interpretation of new airborne geophysics and historical exploration data.